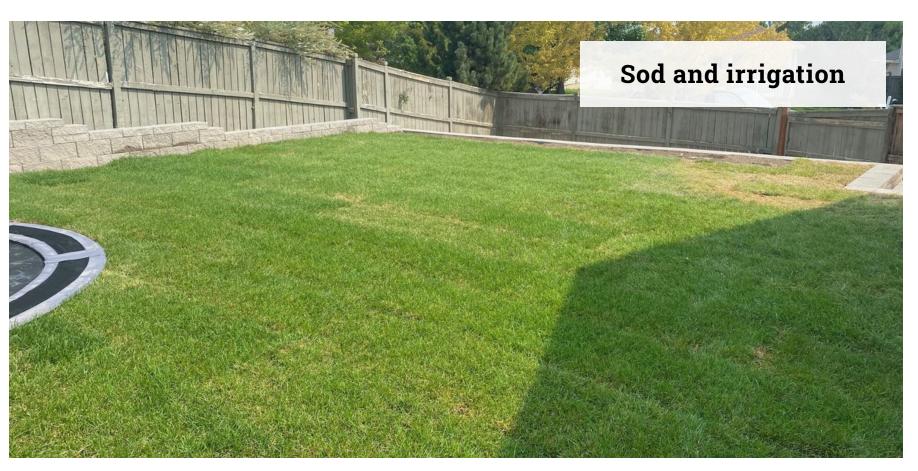

## IRRIGATION AND SOD STEEL EDGING AND CURBING

- Full irrigation install
- Installation of sod
- Steel edging
- Concrete curbing