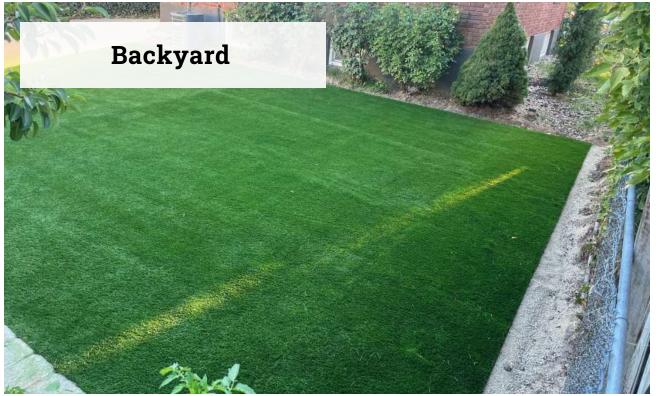

### **ARTIFICIAL GRASS**

- Backyard
- Front yard
- Putting Green
- Around trees and tramps