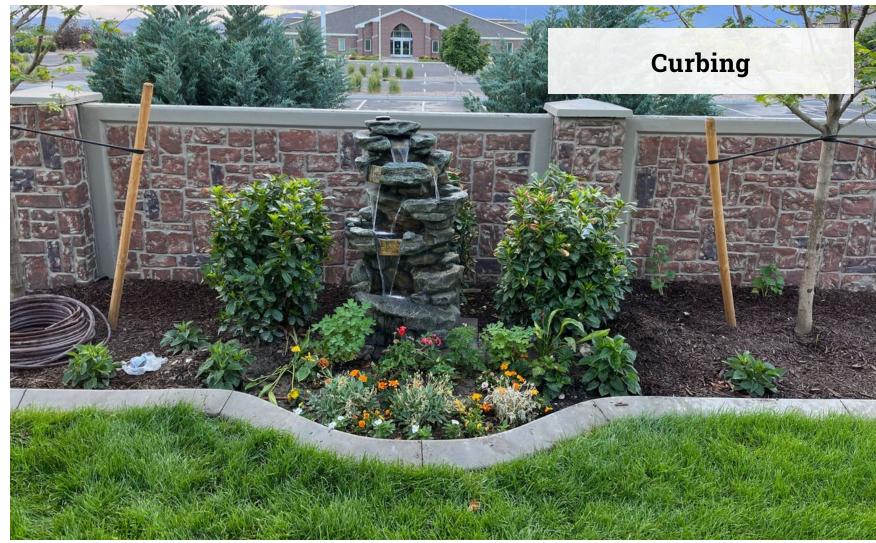

## IRRIGATION AND SOD STEEL EDGING AND CURBING

- Full irrigation install
- Installation of sod
- Steel edging
- Concrete curbing