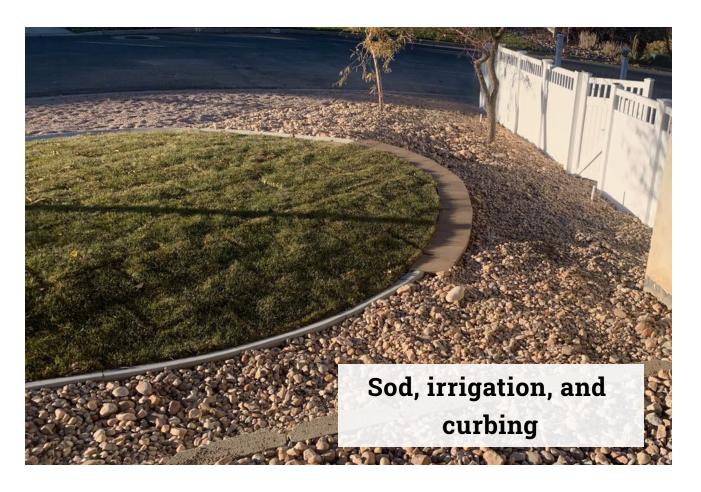

## IRRIGATION AND SOD STEEL EDGING AND CURBING

- Full irrigation install
- Installation of sod
- Steel edging
- Concrete curbing