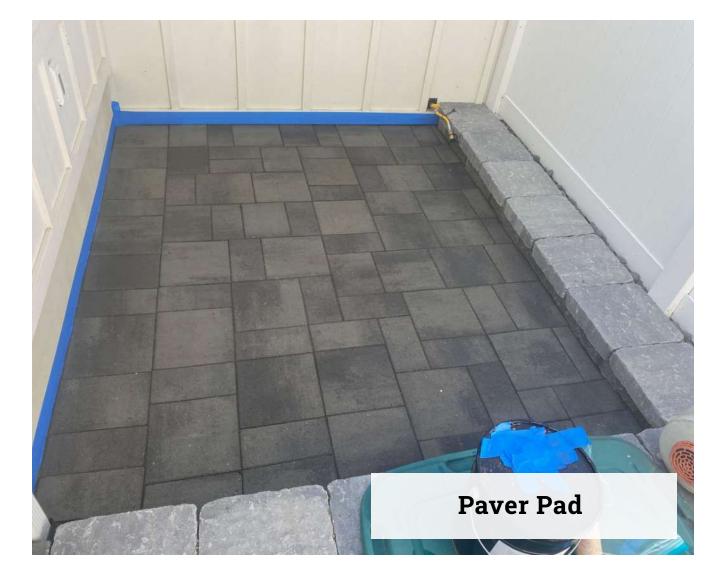

## **PAVERS**

- Paver patios
- Paver pathways
  - Paver steps
  - Paver fire pits
    - Paver bbq's
- Paver benches