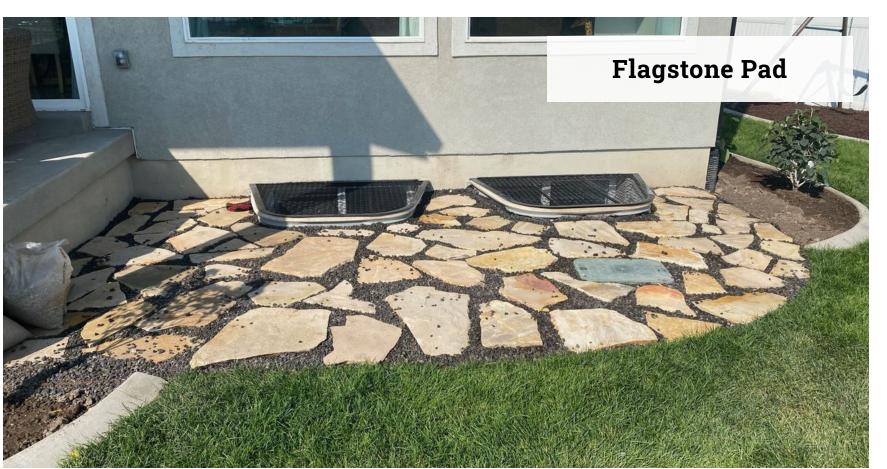

## FLAGSTONE PATHWAYS, FIRE PITS, AND WATER FEATURES

## What we can do

- Flagstone Pathways
  - Flagstone Pads
  - Flagstone steps
    - Firepits
  - Water Features