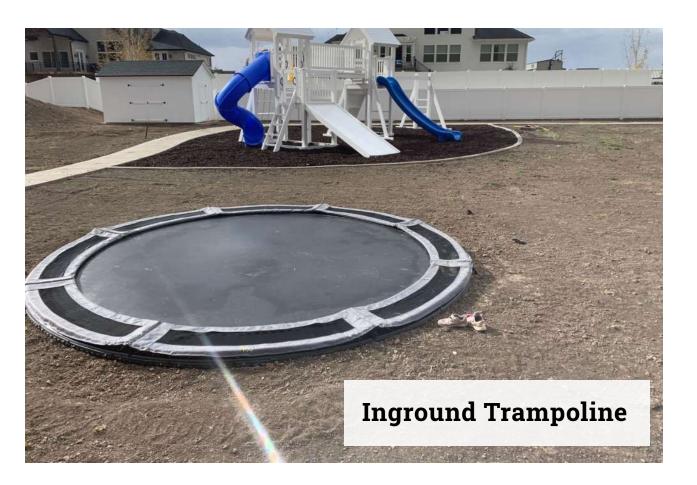

#### **EXCAVATION**

- Concrete prep work
- Add on an addition to current home
- Put in an inground trampoline
- Grading
- Put in a walkout
- Install window well