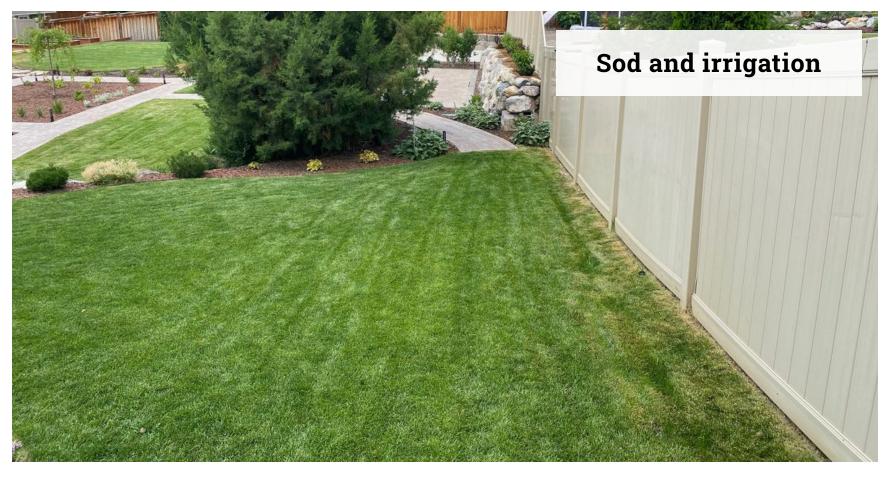

## IRRIGATION AND SOD STEEL EDGING AND CURBING

- Full irrigation install
- Installation of sod
- Steel edging
- Concrete curbing