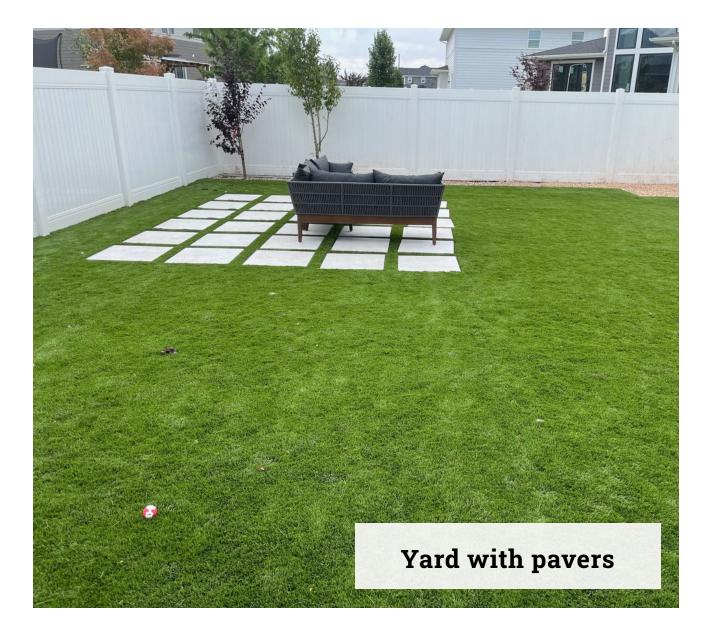

### **ARTIFICIAL GRASS**

- Backyard
- Front yard
- Putting Green
- Around trees and tramps

## **PAVERS**

- Paver patios
- Paver pathways
  - Paver steps
  - Paver fire pits
    - Paver bbq's
- Paver benches