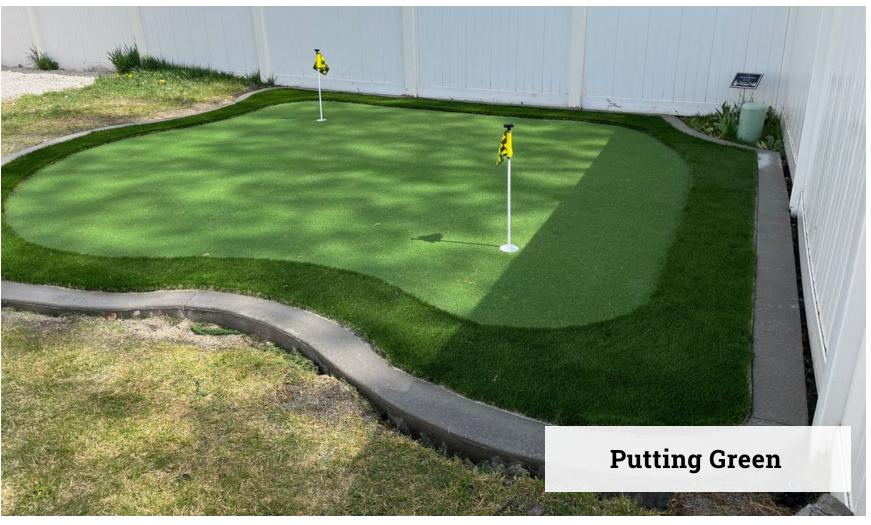

### **ARTIFICIAL GRASS**

- Backyard
- Front yard
- Putting Green
- Around trees and tramps