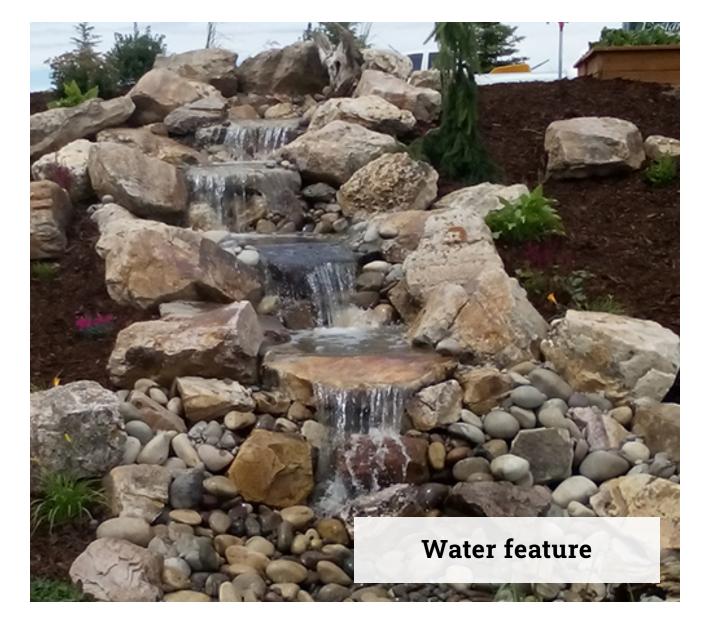

## FLAGSTONE PATHWAYS, FIRE PITS, AND WATER FEATURES

## What we can do

- Flagstone Pathways
  - Flagstone Pads
  - Flagstone steps
    - Firepits
  - Water Features