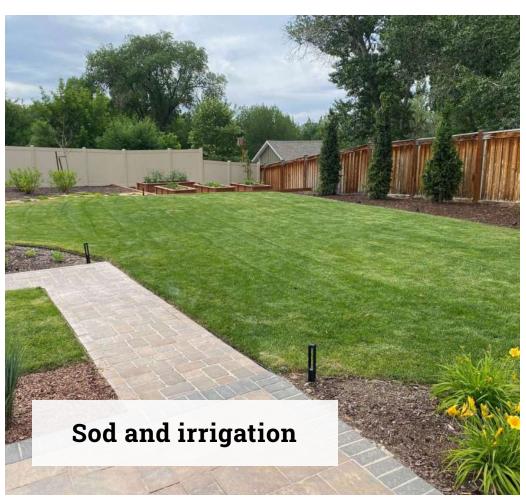

## IRRIGATION AND SOD STEEL EDGING AND CURBING

- Full irrigation install
- Installation of sod
- Steel edging
- Concrete curbing