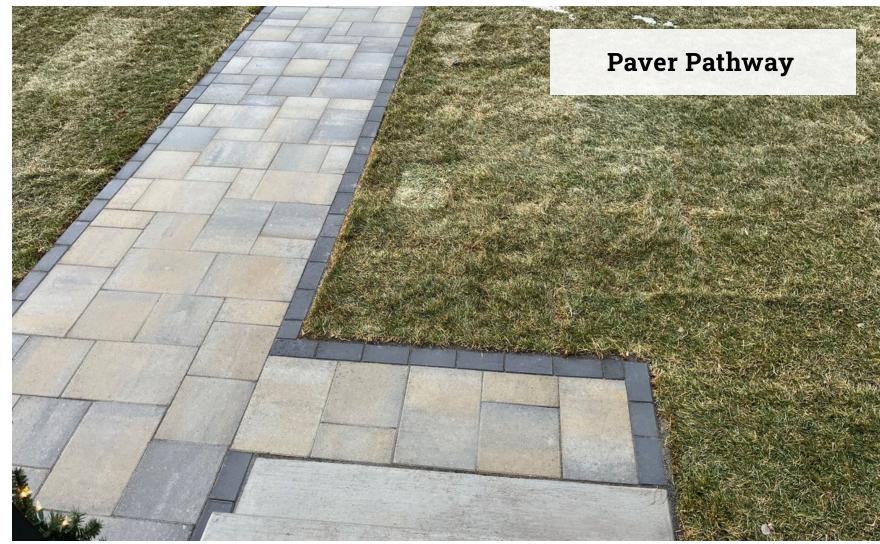

## **PAVERS**

- Paver patios
- Paver pathways
  - Paver steps
  - Paver fire pits
    - Paver bbq's
- Paver benches