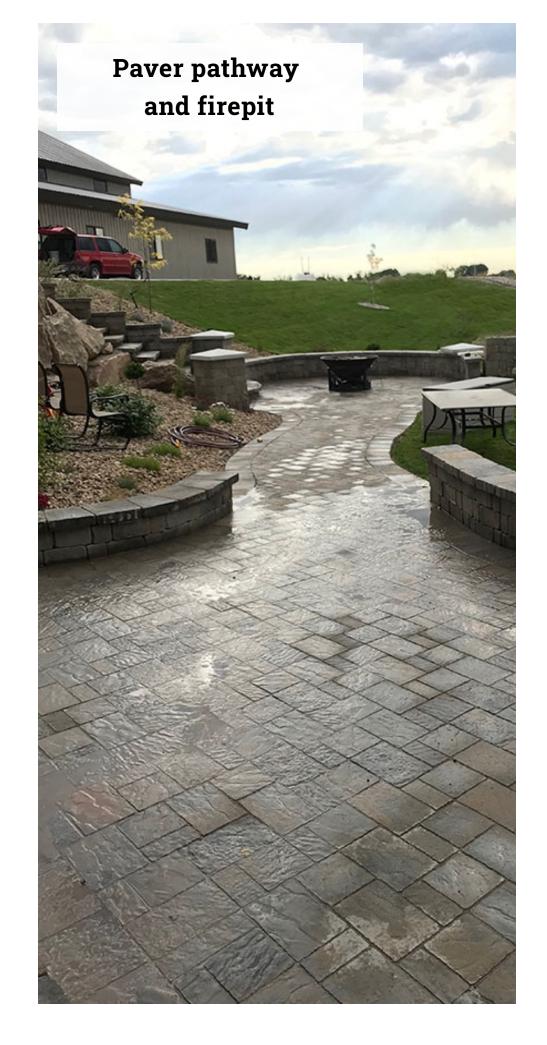

## **PAVERS**

- Paver patios
- Paver pathways
  - Paver steps
  - Paver fire pits
    - Paver bbq's
- Paver benches

## FLAGSTONE PATHWAYS, FIRE PITS, AND WATER FEATURES

## What we can do

- Flagstone Pathways
  - Flagstone Pads
  - Flagstone steps
    - Firepits
  - Water Features