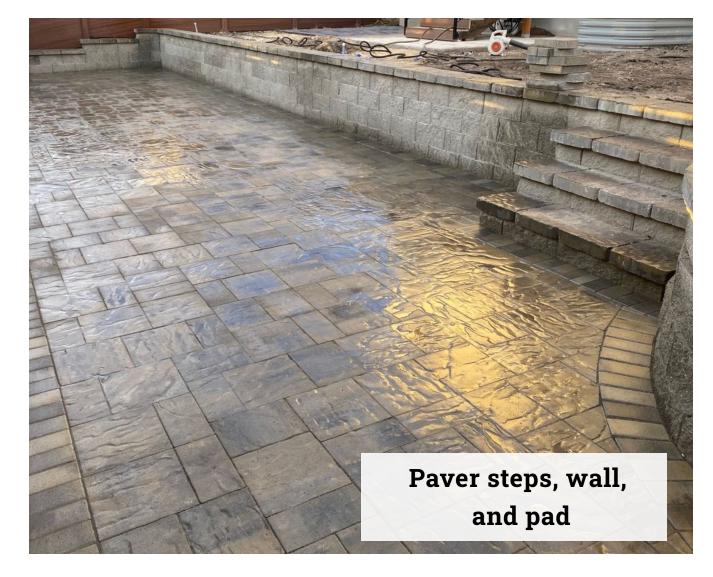

## **PAVERS**

- Paver patios
- Paver pathways
  - Paver steps
  - Paver fire pits
    - Paver bbq's
- Paver benches