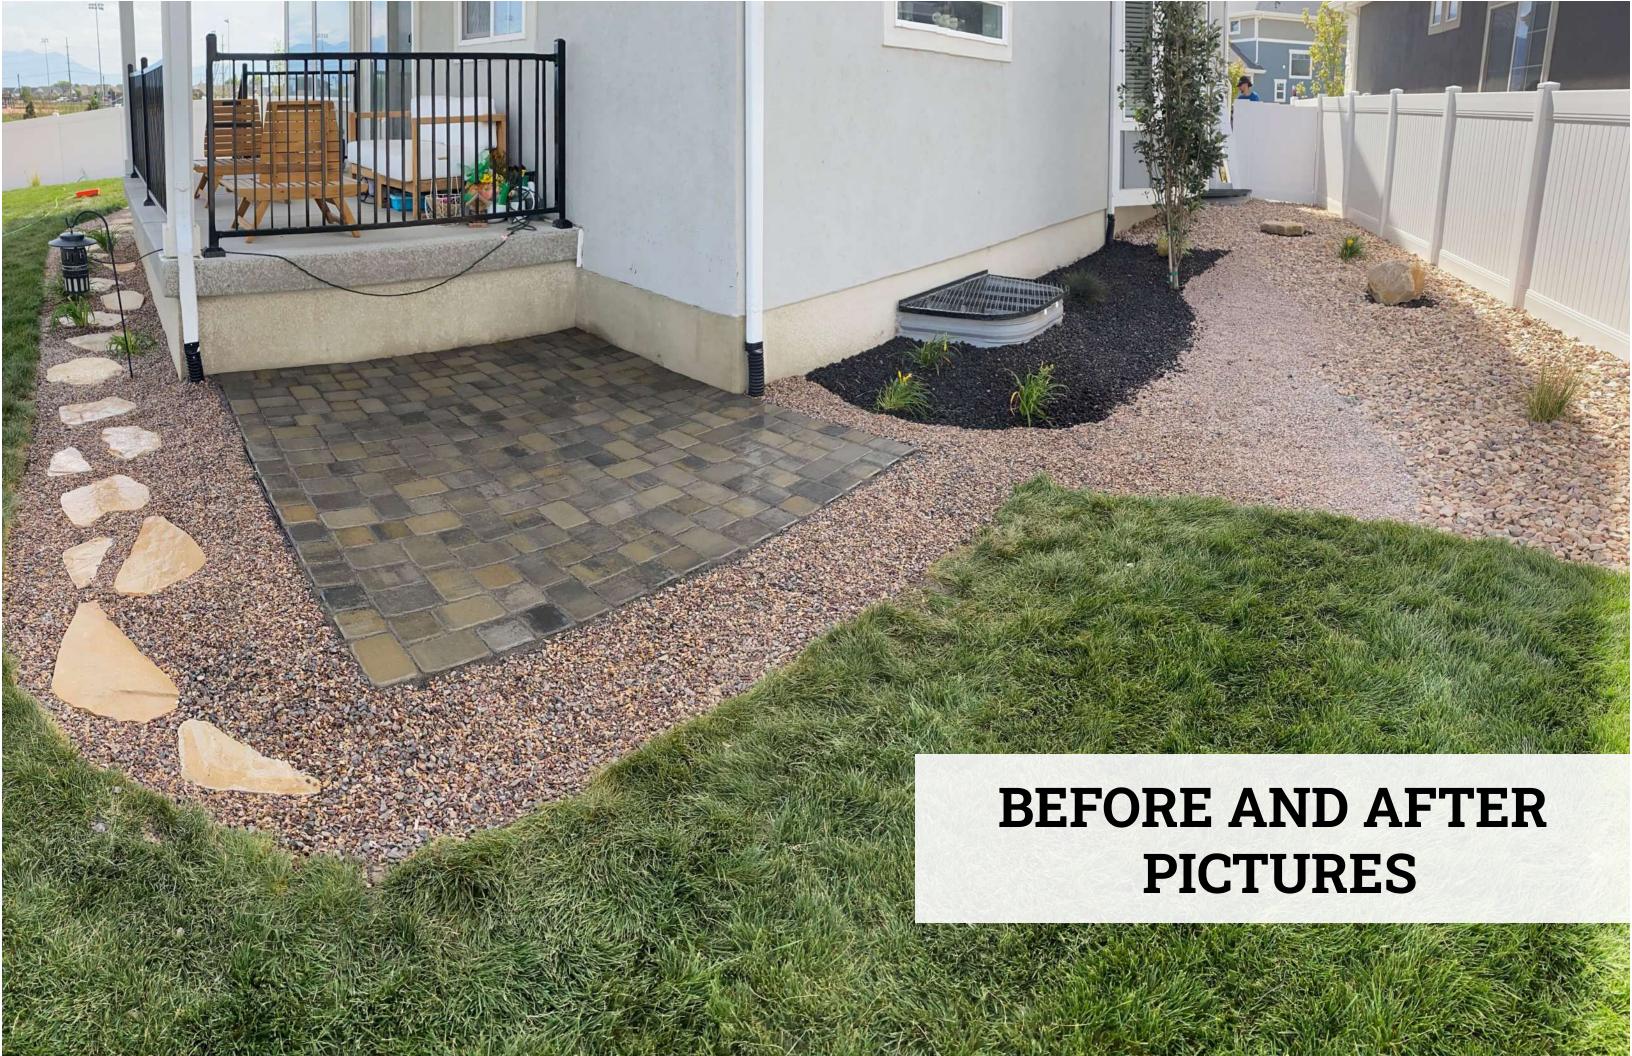

# TABLE OF CONTENTS

| Excavation                                  | 4  |
|---------------------------------------------|----|
| Concrete                                    | 10 |
| Artificial Grass                            | 16 |
| Pavers                                      | 20 |
| Retaining Walls                             | 26 |
| Planter Beds                                | 32 |
| Irrigation and Sod/Edging and Curbing       | 36 |
| Flagstone Pathway, Firepits, Water Features | 42 |
| Before and After Pictures                   | 48 |
| About Us                                    | 66 |