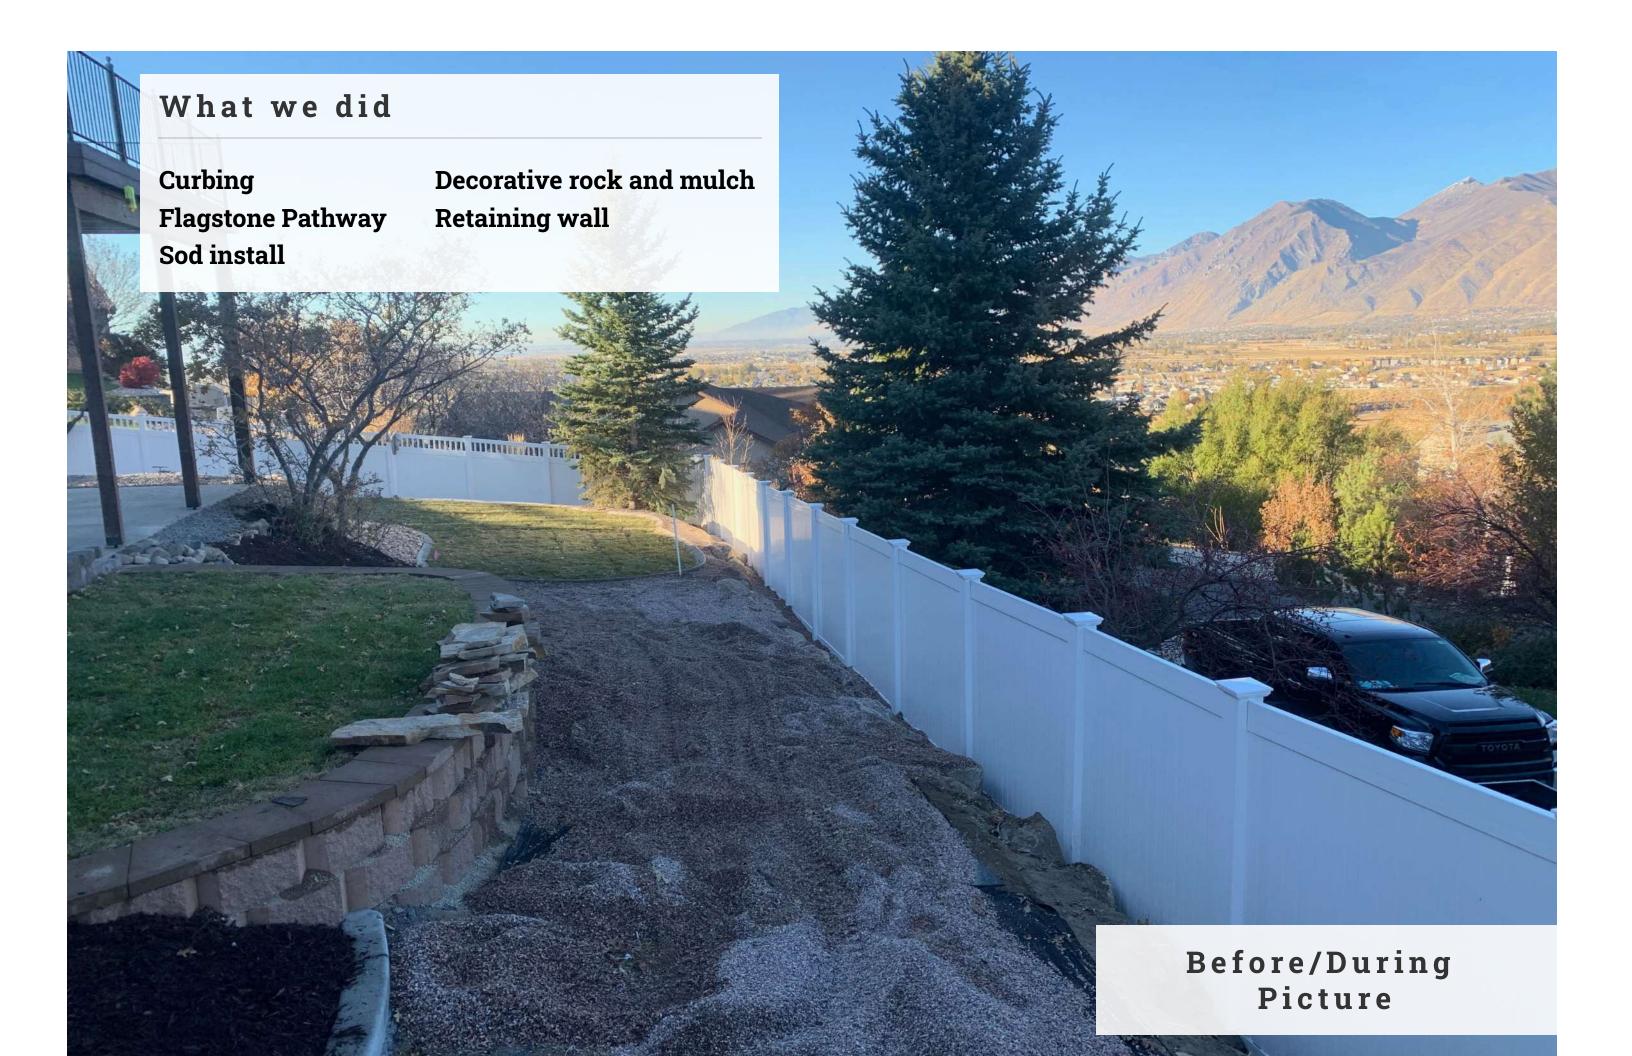

## IRRIGATION AND SOD STEEL EDGING AND CURBING

- Full irrigation install
- Installation of sod
- Steel edging
- Concrete curbing