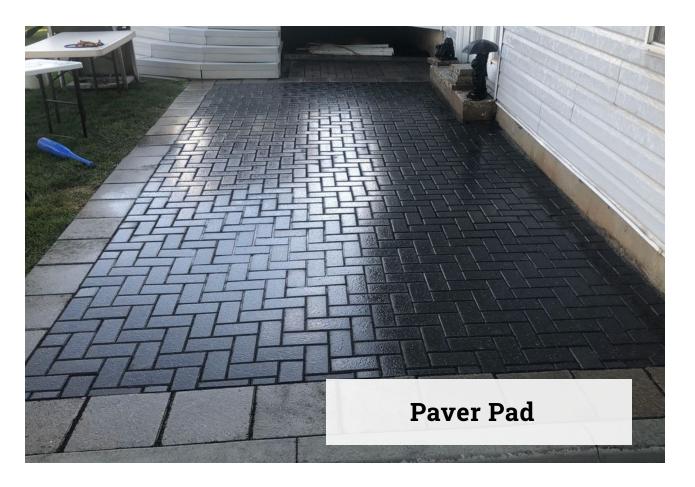

## **PAVERS**

- Paver patios
- Paver pathways
  - Paver steps
  - Paver fire pits
    - Paver bbq's
- Paver benches