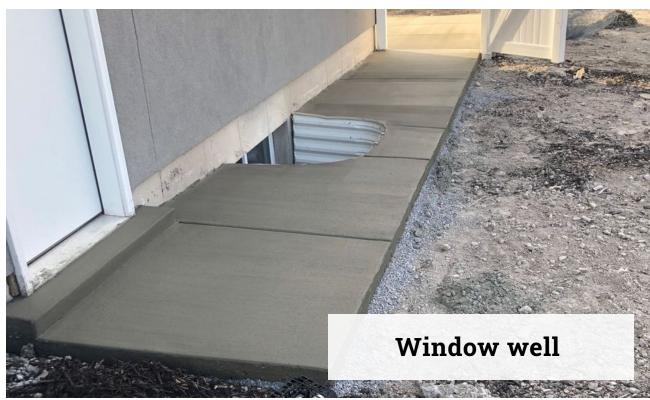

#### **EXCAVATION**

- Concrete prep work
- Add on an addition to current home
- Put in an inground trampoline
- Grading
- Put in a walkout
- Install window well