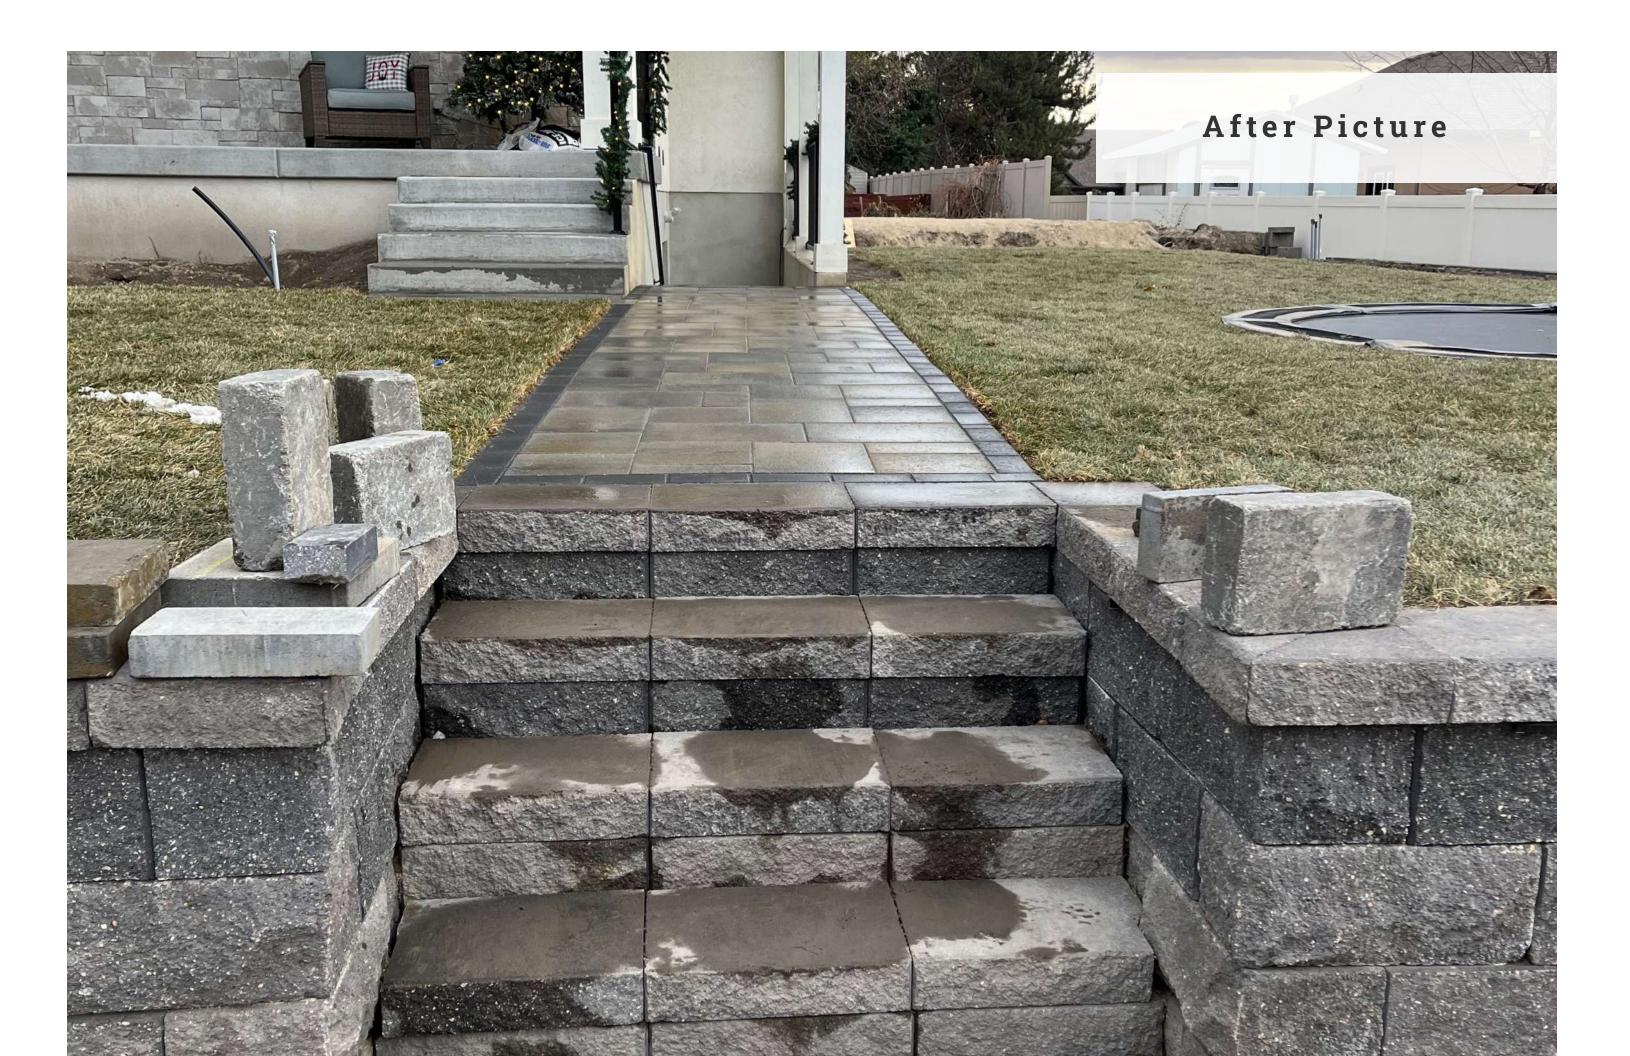

## **PAVERS**

- Paver patios
- Paver pathways
  - Paver steps
  - Paver fire pits
    - Paver bbq's
- Paver benches

### **RETAINING WALLS**

- Rock retaining walls
- Paver retaining walls