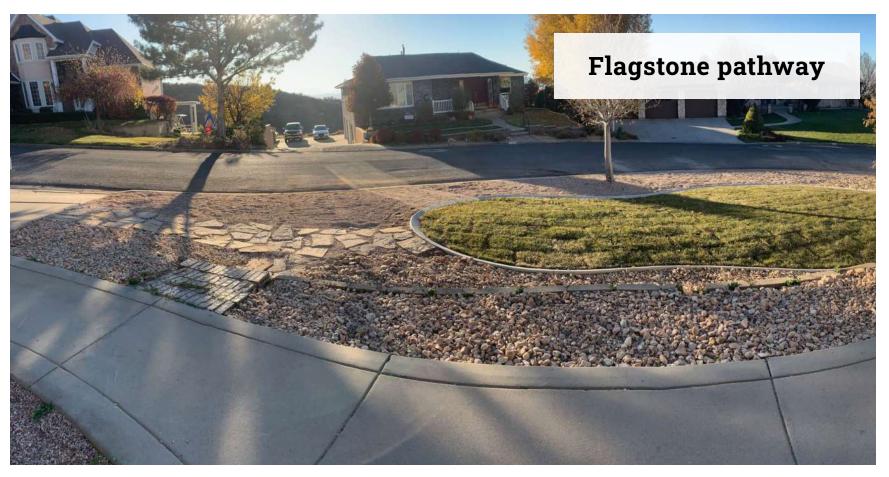

## FLAGSTONE PATHWAYS, FIRE PITS, AND WATER FEATURES

## What we can do

- Flagstone Pathways
  - Flagstone Pads
  - Flagstone steps
    - Firepits
  - Water Features