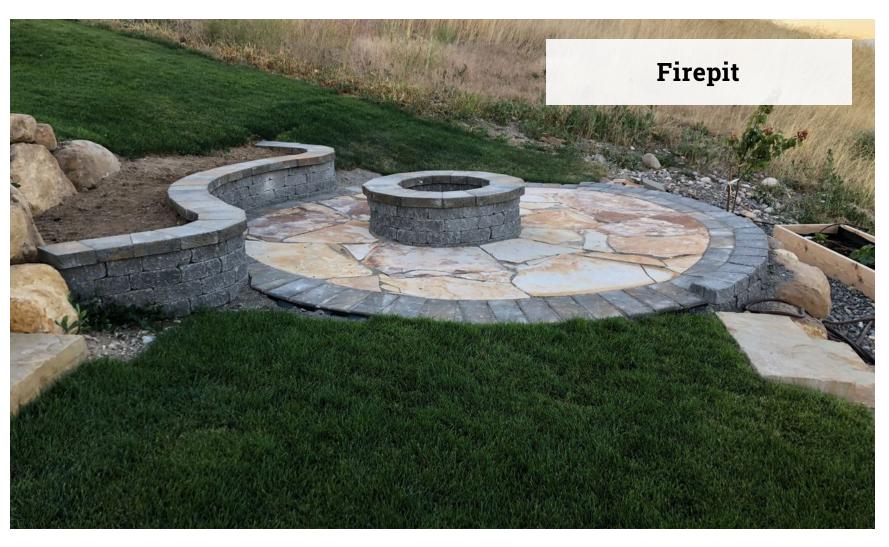

## FLAGSTONE PATHWAYS, FIRE PITS, AND WATER FEATURES

## What we can do

- Flagstone Pathways
  - Flagstone Pads
  - Flagstone steps
    - Firepits
  - Water Features