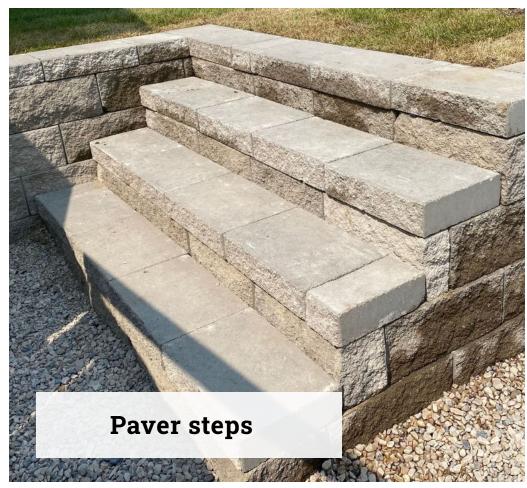

## **PAVERS**

- Paver patios
- Paver pathways
  - Paver steps
  - Paver fire pits
    - Paver bbq's
- Paver benches