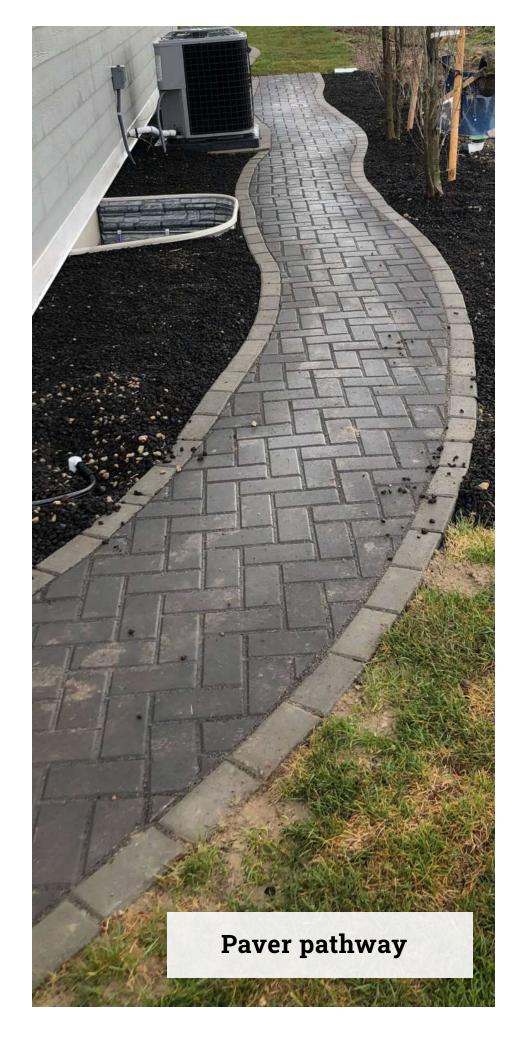

## **PAVERS**

- Paver patios
- Paver pathways
  - Paver steps
  - Paver fire pits
    - Paver bbq's
- Paver benches