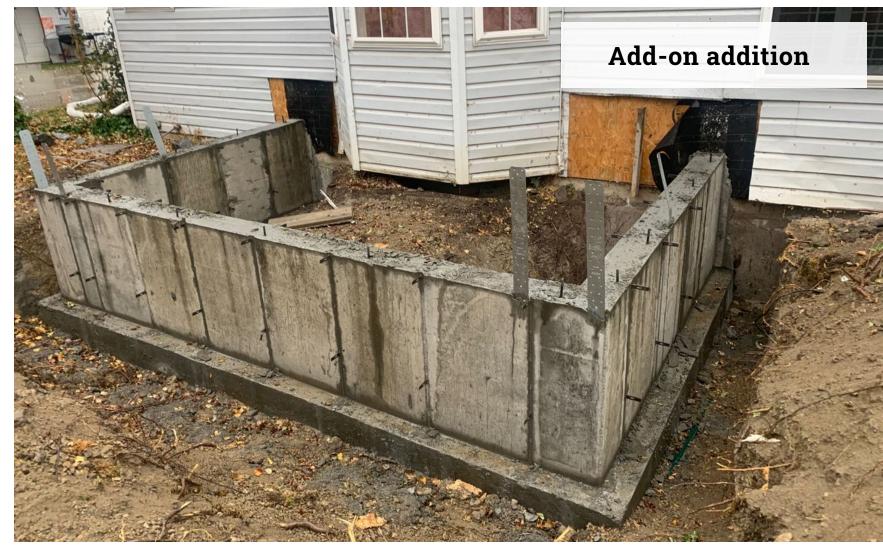

#### **EXCAVATION**

- Concrete prep work
- Add on an addition to current home
- Put in an inground trampoline
- Grading
- Put in a walkout
- Install window well