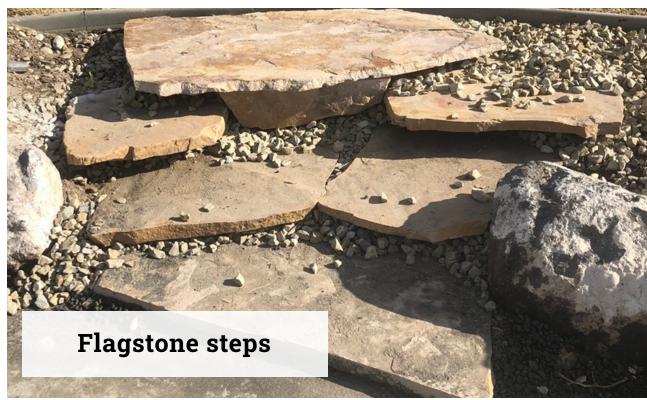

## FLAGSTONE PATHWAYS, FIRE PITS, AND WATER FEATURES

## What we can do

- Flagstone Pathways
  - Flagstone Pads
  - Flagstone steps
    - Firepits
  - Water Features