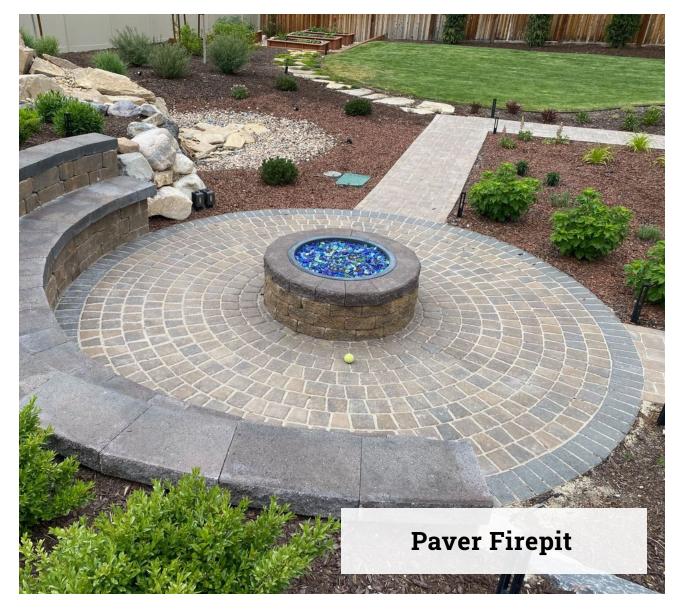

## **PAVERS**

- Paver patios
- Paver pathways
  - Paver steps
  - Paver fire pits
    - Paver bbq's
- Paver benches