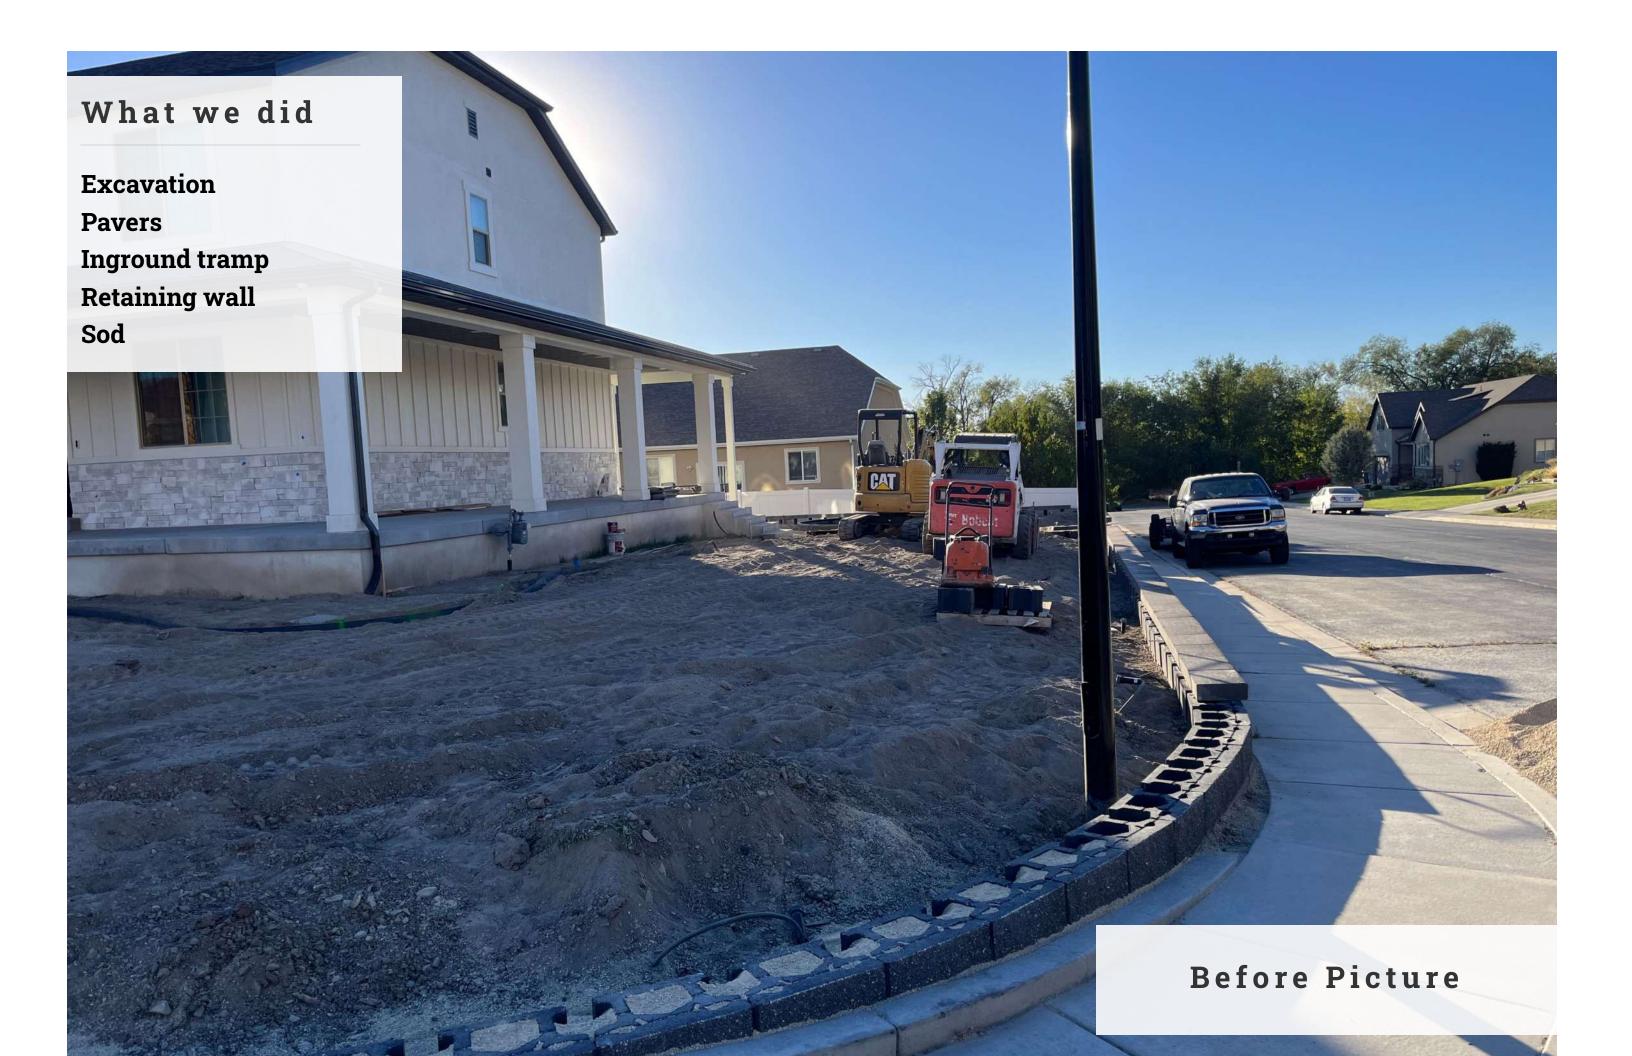

#### **EXCAVATION**

- Concrete prep work
- Add on an addition to current home
- Put in an inground trampoline
- Grading
- Put in a walkout
- Install window well

## **PAVERS**

- Paver patios
- Paver pathways
  - Paver steps
  - Paver fire pits
    - Paver bbq's
- Paver benches

### **RETAINING WALLS**

- Rock retaining walls
- Paver retaining walls

## IRRIGATION AND SOD STEEL EDGING AND CURBING

- Full irrigation install
- Installation of sod
- Steel edging
- Concrete curbing