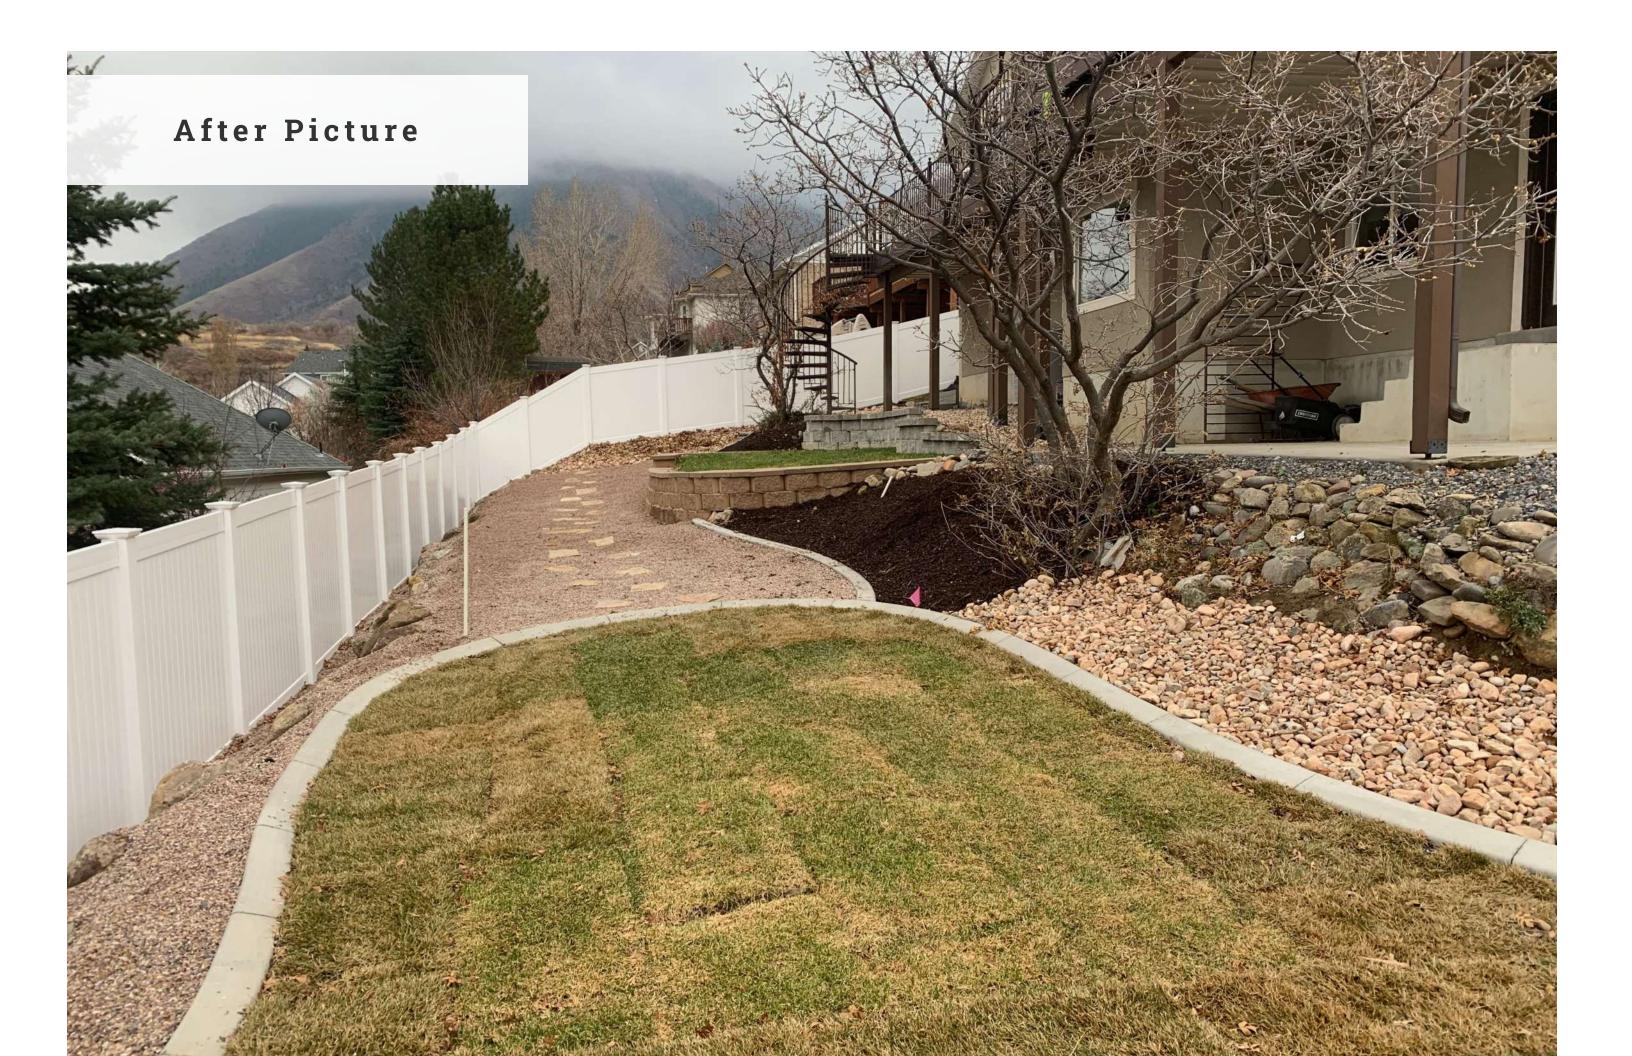

## IRRIGATION AND SOD STEEL EDGING AND CURBING

- Full irrigation install
- Installation of sod
- Steel edging
- Concrete curbing