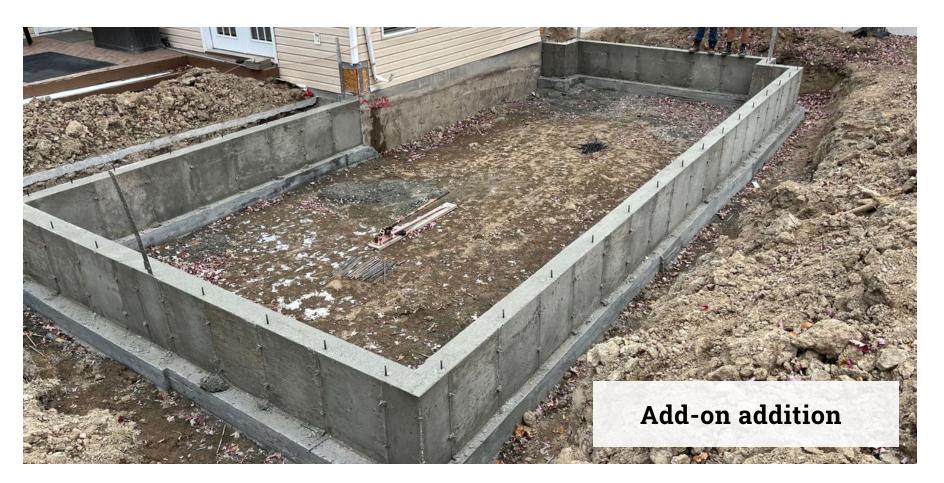

#### **EXCAVATION**

- Concrete prep work
- Add on an addition to current home
- Put in an inground trampoline
- Grading
- Put in a walkout
- Install window well