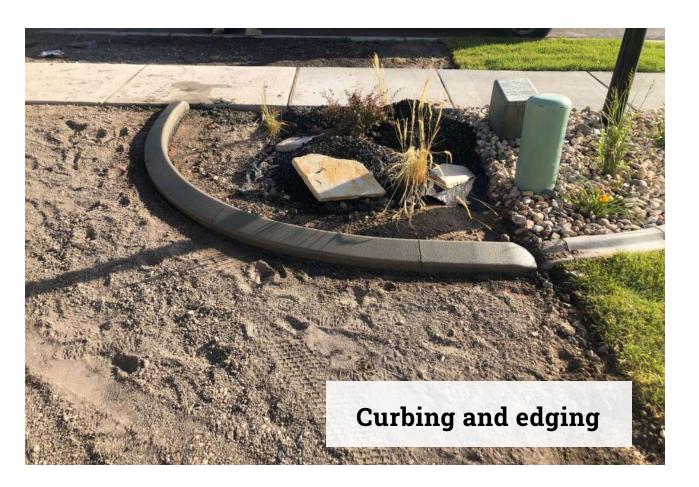

## IRRIGATION AND SOD STEEL EDGING AND CURBING

- Full irrigation install
- Installation of sod
- Steel edging
- Concrete curbing