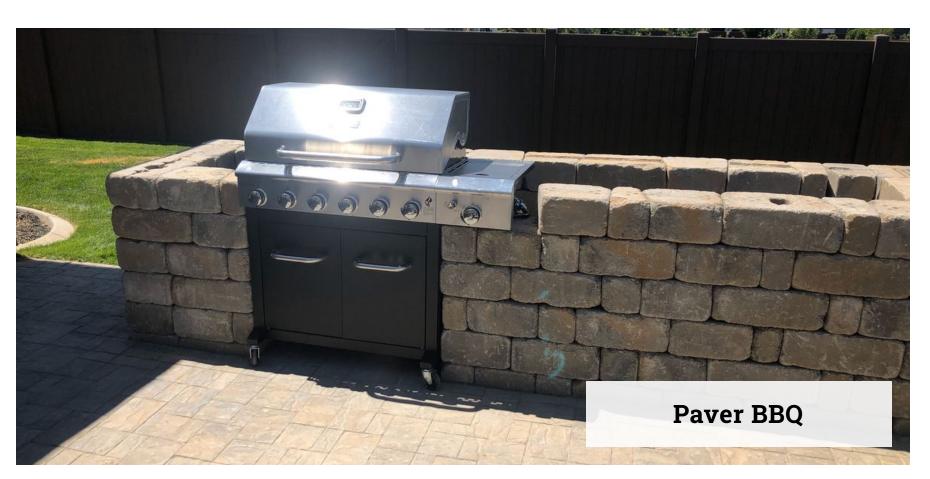

## **PAVERS**

- Paver patios
- Paver pathways
  - Paver steps
  - Paver fire pits
    - Paver bbq's
- Paver benches