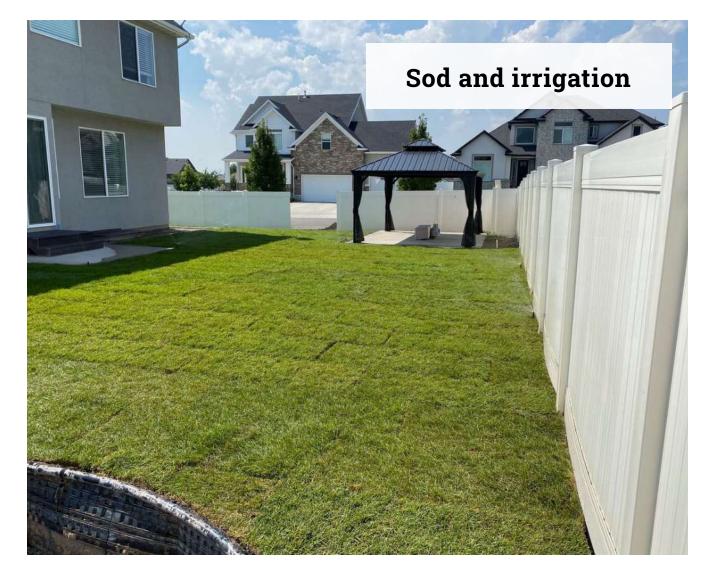

## IRRIGATION AND SOD STEEL EDGING AND CURBING

- Full irrigation install
- Installation of sod
- Steel edging
- Concrete curbing