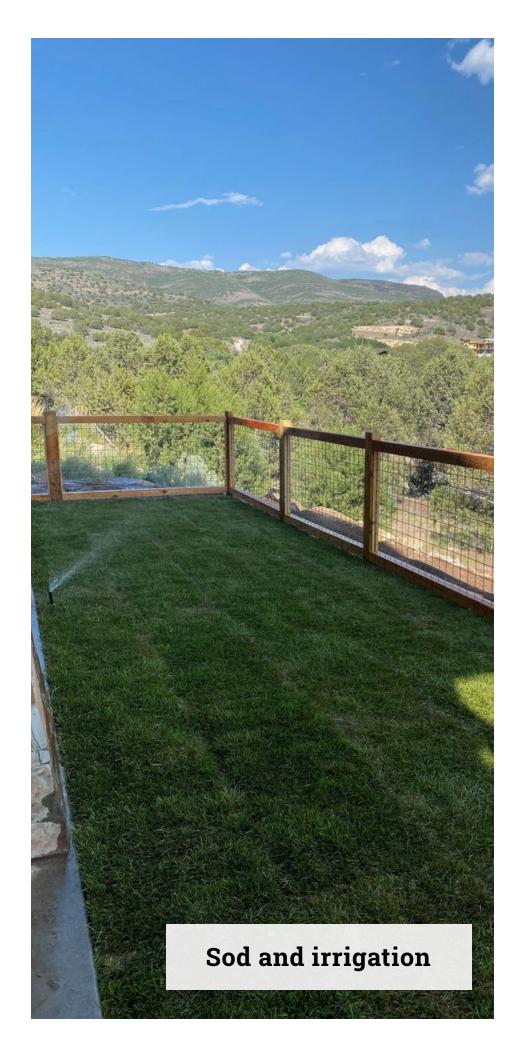

## IRRIGATION AND SOD STEEL EDGING AND CURBING

- Full irrigation install
- Installation of sod
- Steel edging
- Concrete curbing