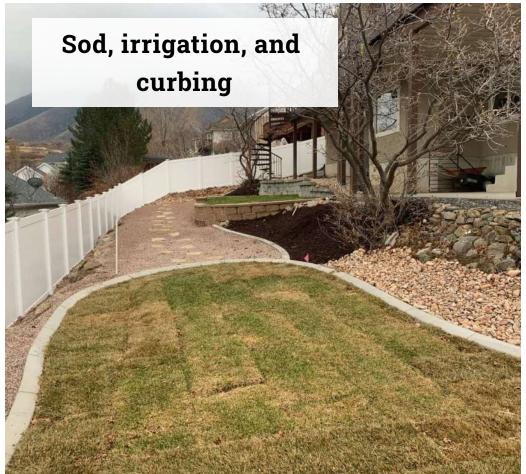

## IRRIGATION AND SOD STEEL EDGING AND CURBING

- Full irrigation install
- Installation of sod
- Steel edging
- Concrete curbing