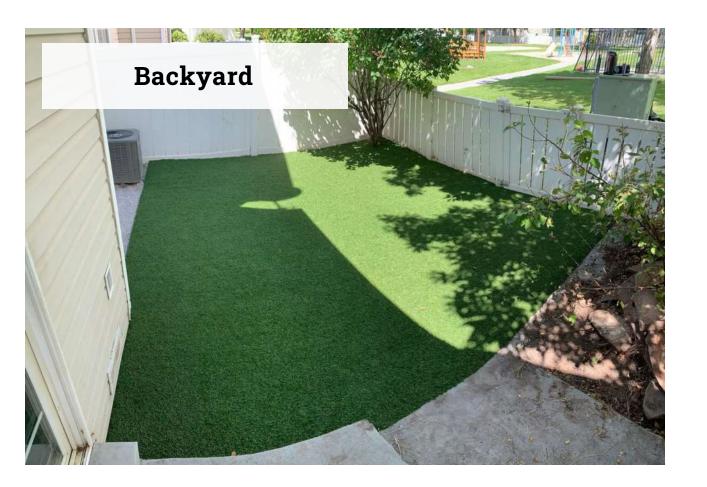

### **ARTIFICIAL GRASS**

- Backyard
- Front yard
- Putting Green
- Around trees and tramps