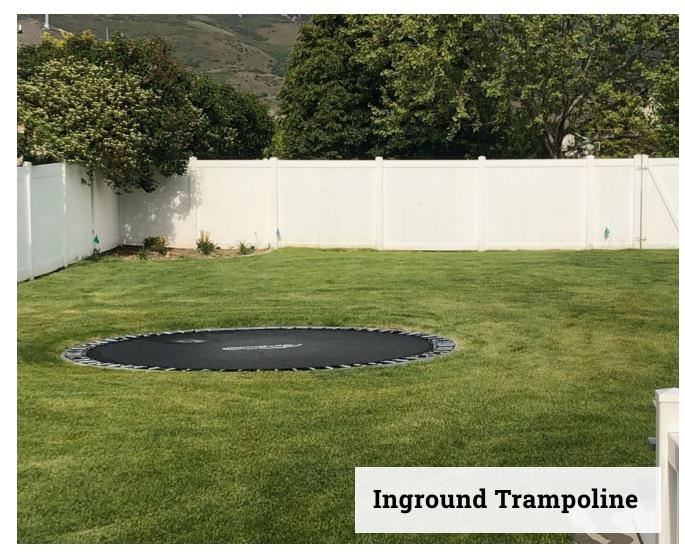

#### **EXCAVATION**

- Concrete prep work
- Add on an addition to current home
- Put in an inground trampoline
- Grading
- Put in a walkout
- Install window well