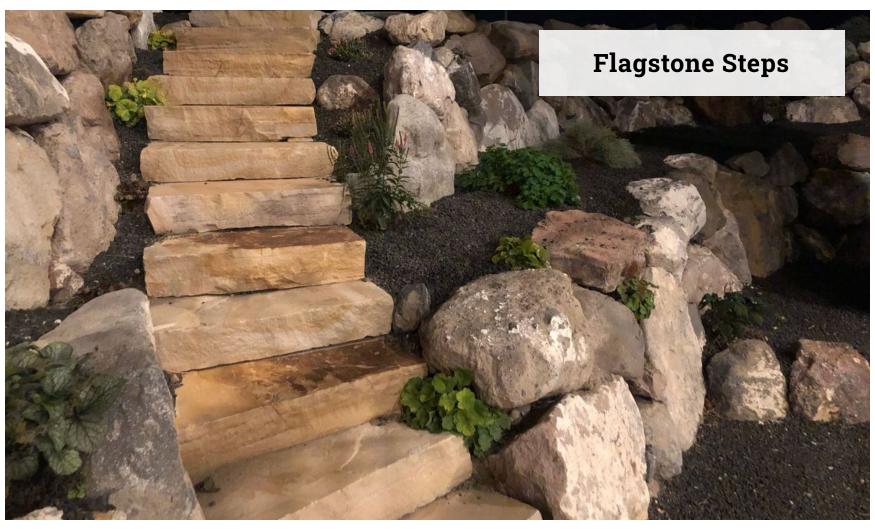

## FLAGSTONE PATHWAYS, FIRE PITS, AND WATER FEATURES

## What we can do

- Flagstone Pathways
  - Flagstone Pads
  - Flagstone steps
    - Firepits
  - Water Features