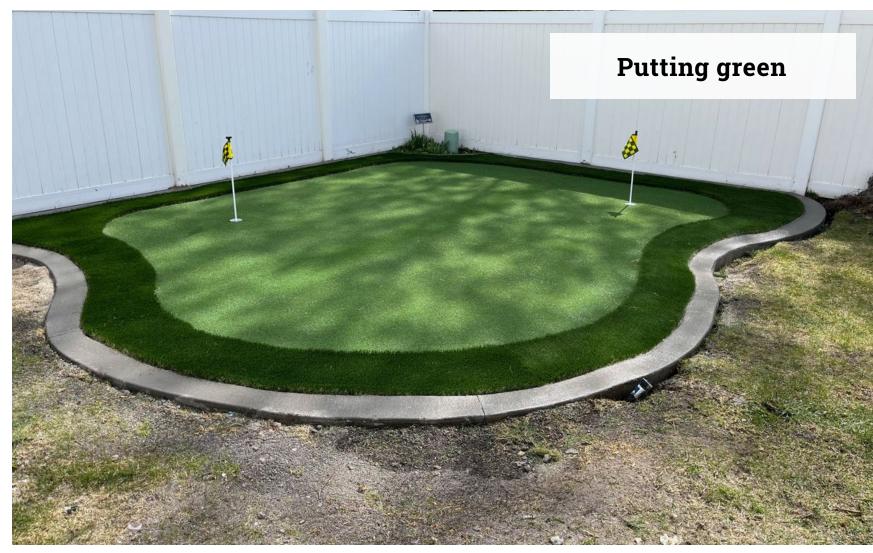

### **ARTIFICIAL GRASS**

- Backyard
- Front yard
- Putting Green
- Around trees and tramps