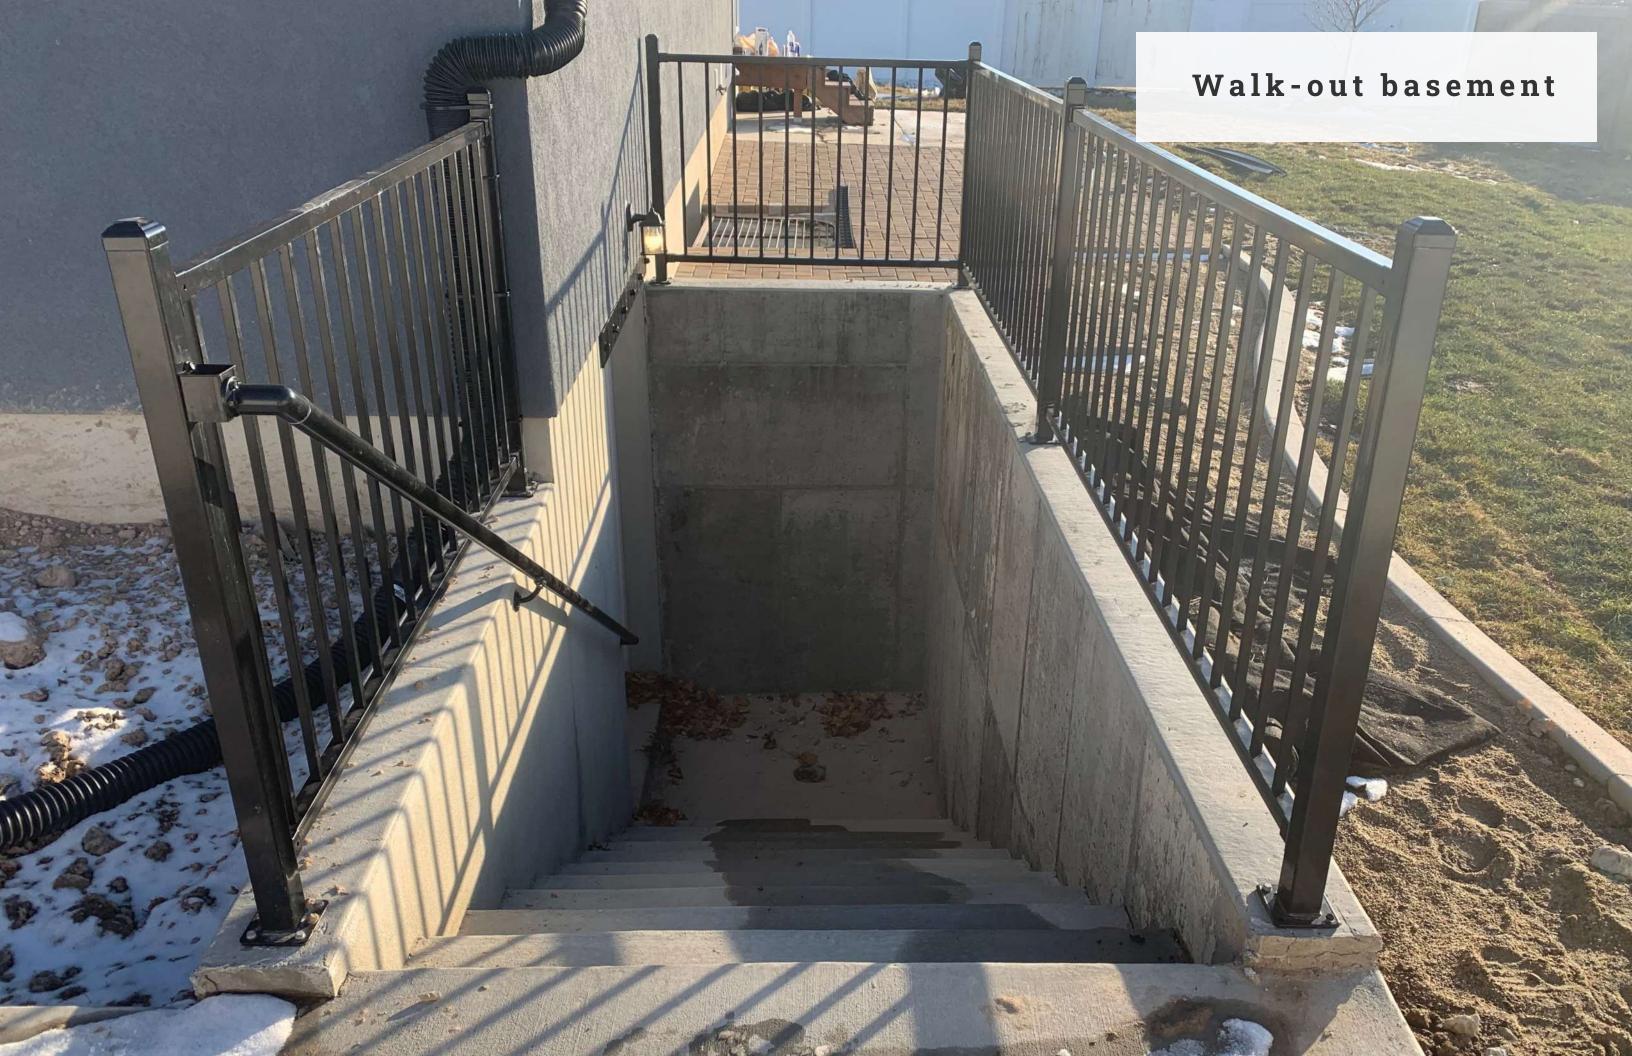

#### **EXCAVATION**

- Concrete prep work
- Add on an addition to current home
- Put in an inground trampoline
- Grading
- Put in a walkout
- Install window well