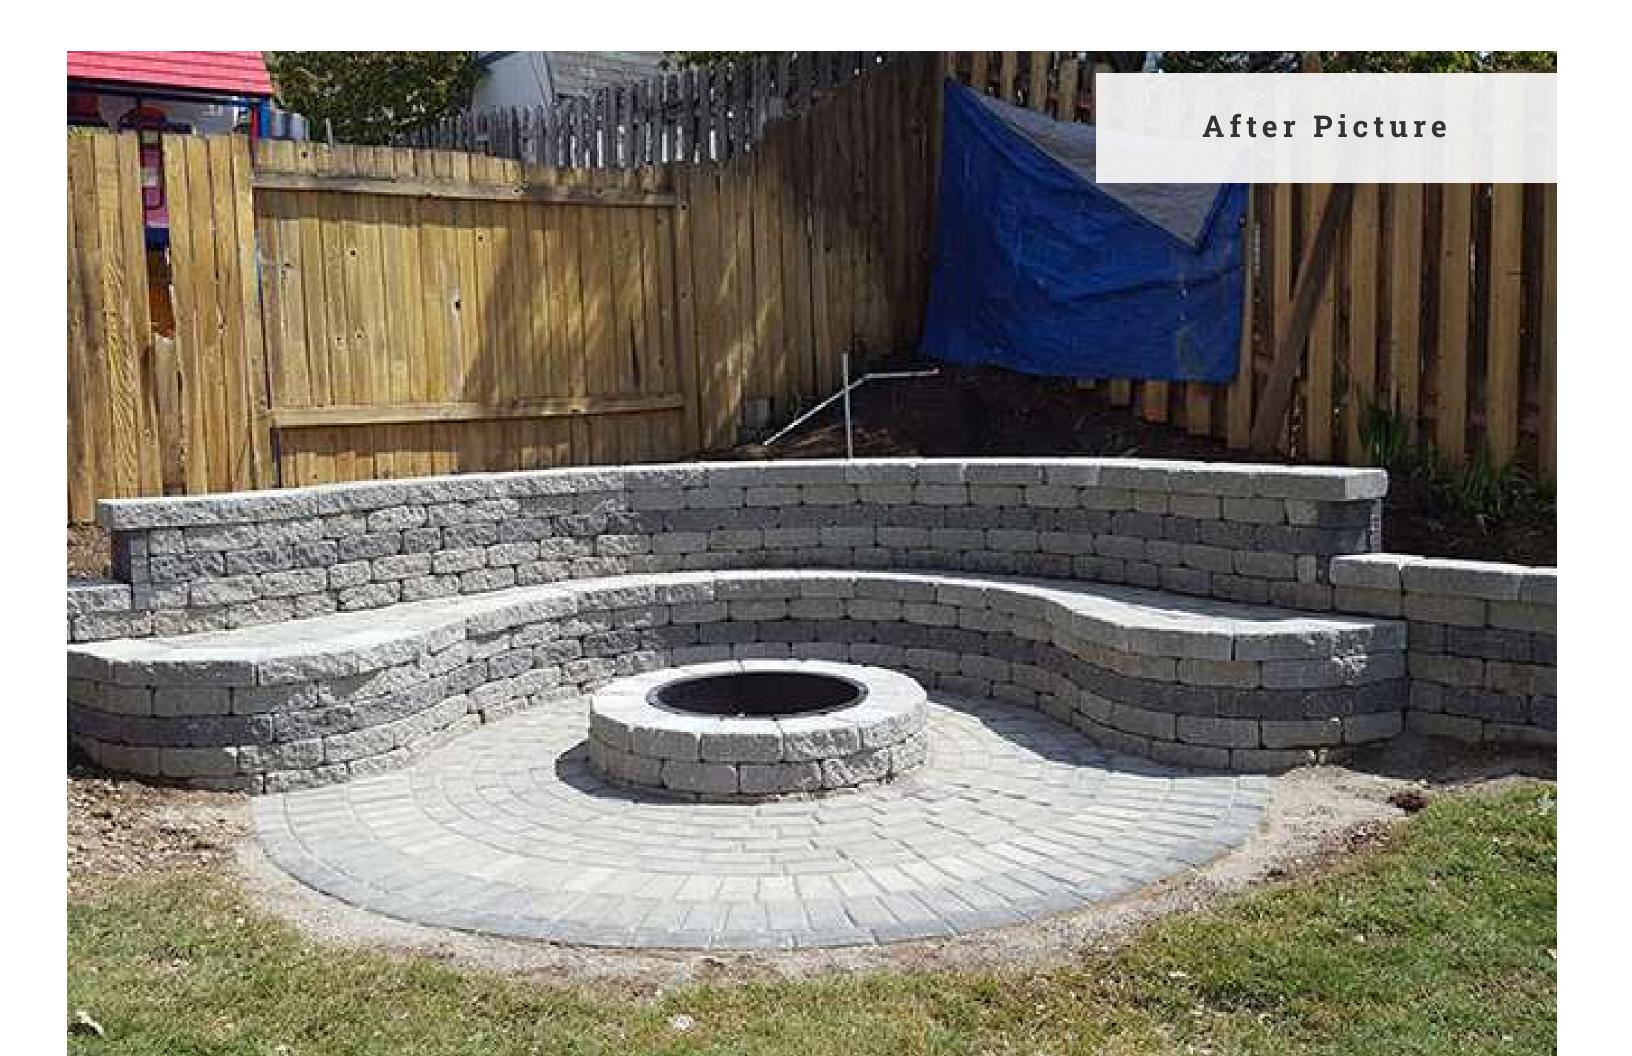

## **PAVERS**

- Paver patios
- Paver pathways
  - Paver steps
  - Paver fire pits
    - Paver bbq's
- Paver benches

### **RETAINING WALLS**

- Rock retaining walls
- Paver retaining walls

## FLAGSTONE PATHWAYS, FIRE PITS, AND WATER FEATURES

## What we can do

- Flagstone Pathways
  - Flagstone Pads
  - Flagstone steps
    - Firepits
  - Water Features