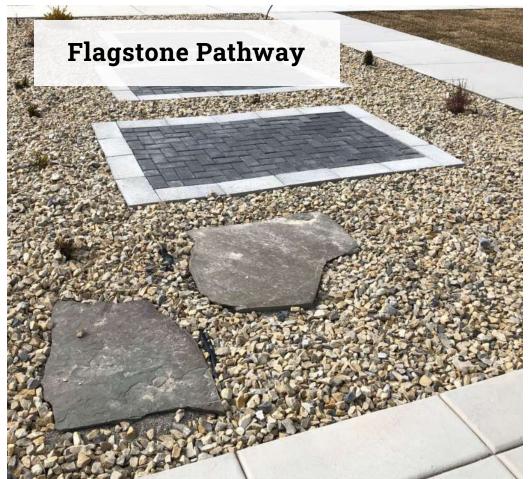

## FLAGSTONE PATHWAYS, FIRE PITS, AND WATER FEATURES

## What we can do

- Flagstone Pathways
  - Flagstone Pads
  - Flagstone steps
    - Firepits
  - Water Features