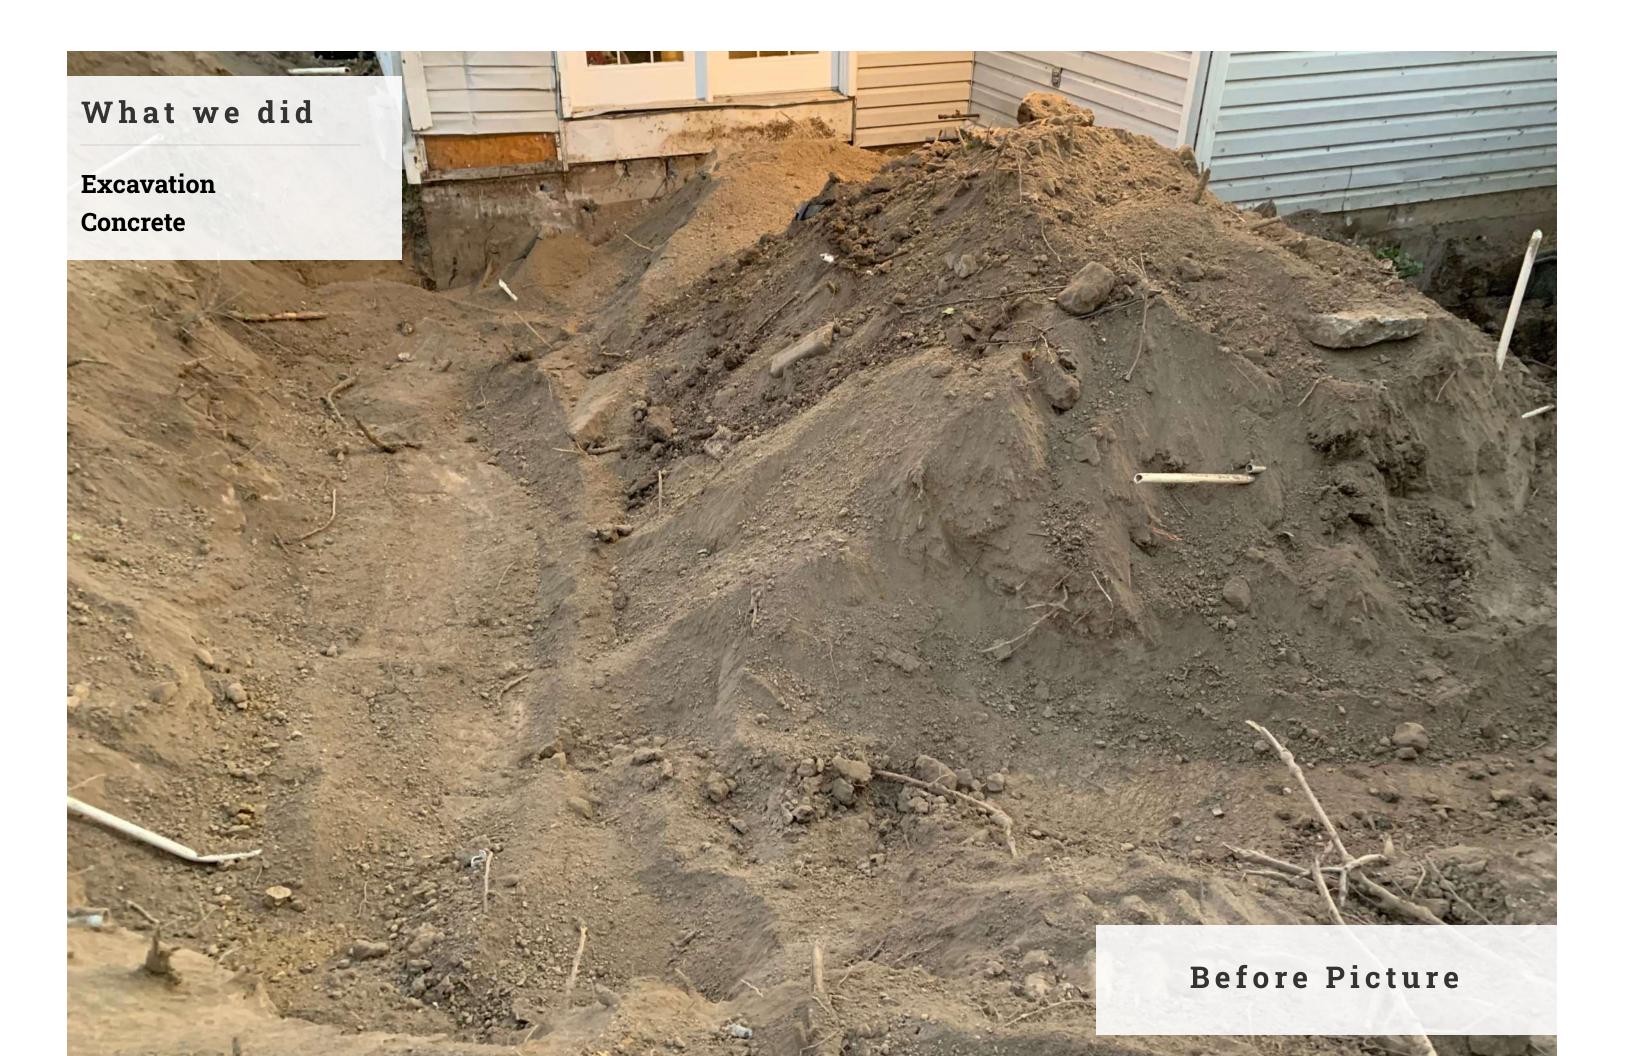

#### **EXCAVATION**

- Concrete prep work
- Add on an addition to current home
- Put in an inground trampoline
- Grading
- Put in a walkout
- Install window well