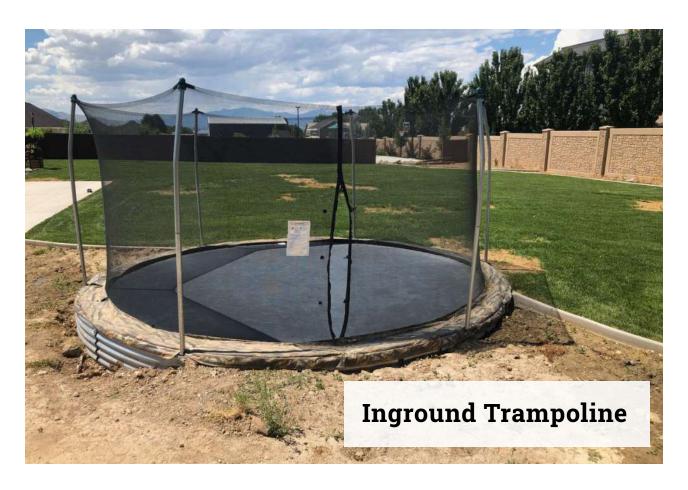

#### **EXCAVATION**

- Concrete prep work
- Add on an addition to current home
- Put in an inground trampoline
- Grading
- Put in a walkout
- Install window well