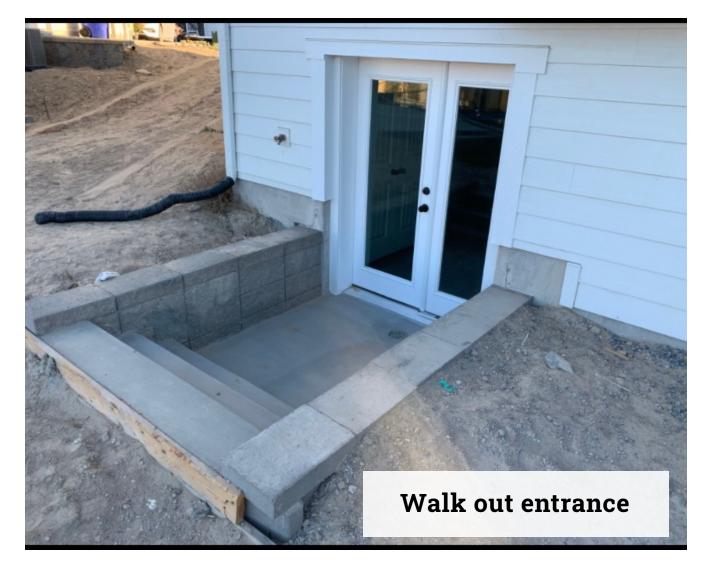

#### **EXCAVATION**

- Concrete prep work
- Add on an addition to current home
- Put in an inground trampoline
- Grading
- Put in a walkout
- Install window well