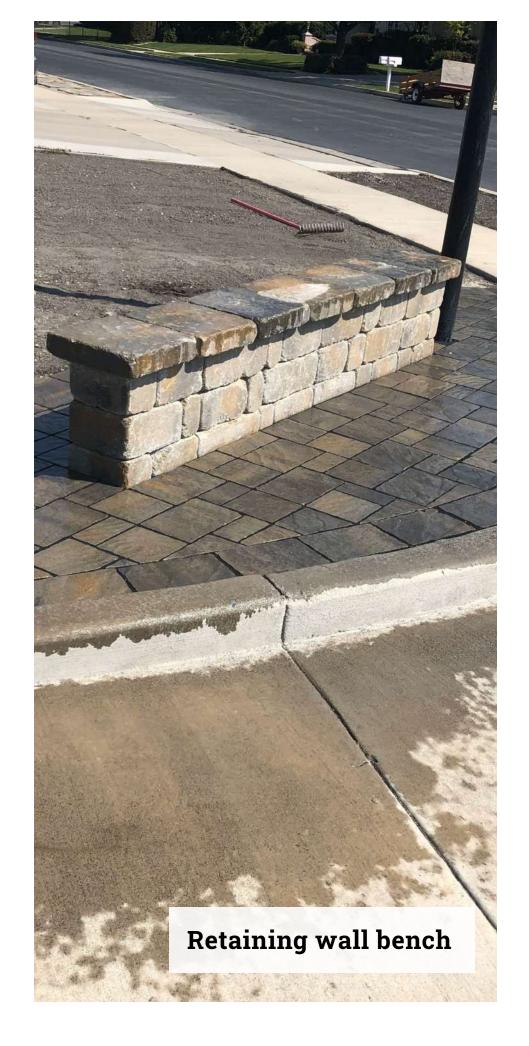

## **PAVERS**

- Paver patios
- Paver pathways
  - Paver steps
  - Paver fire pits
    - Paver bbq's
- Paver benches