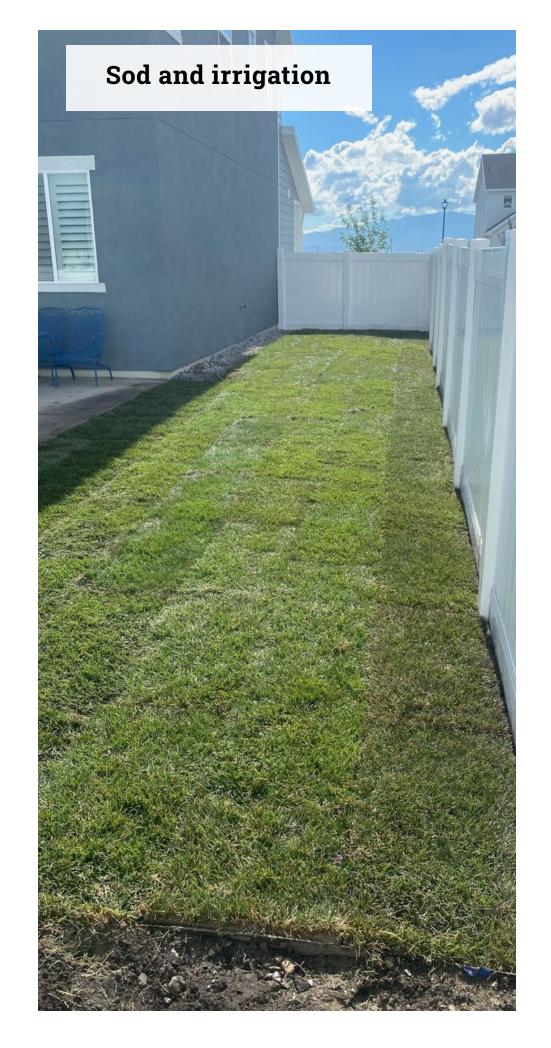

## IRRIGATION AND SOD STEEL EDGING AND CURBING

- Full irrigation install
- Installation of sod
- Steel edging
- Concrete curbing