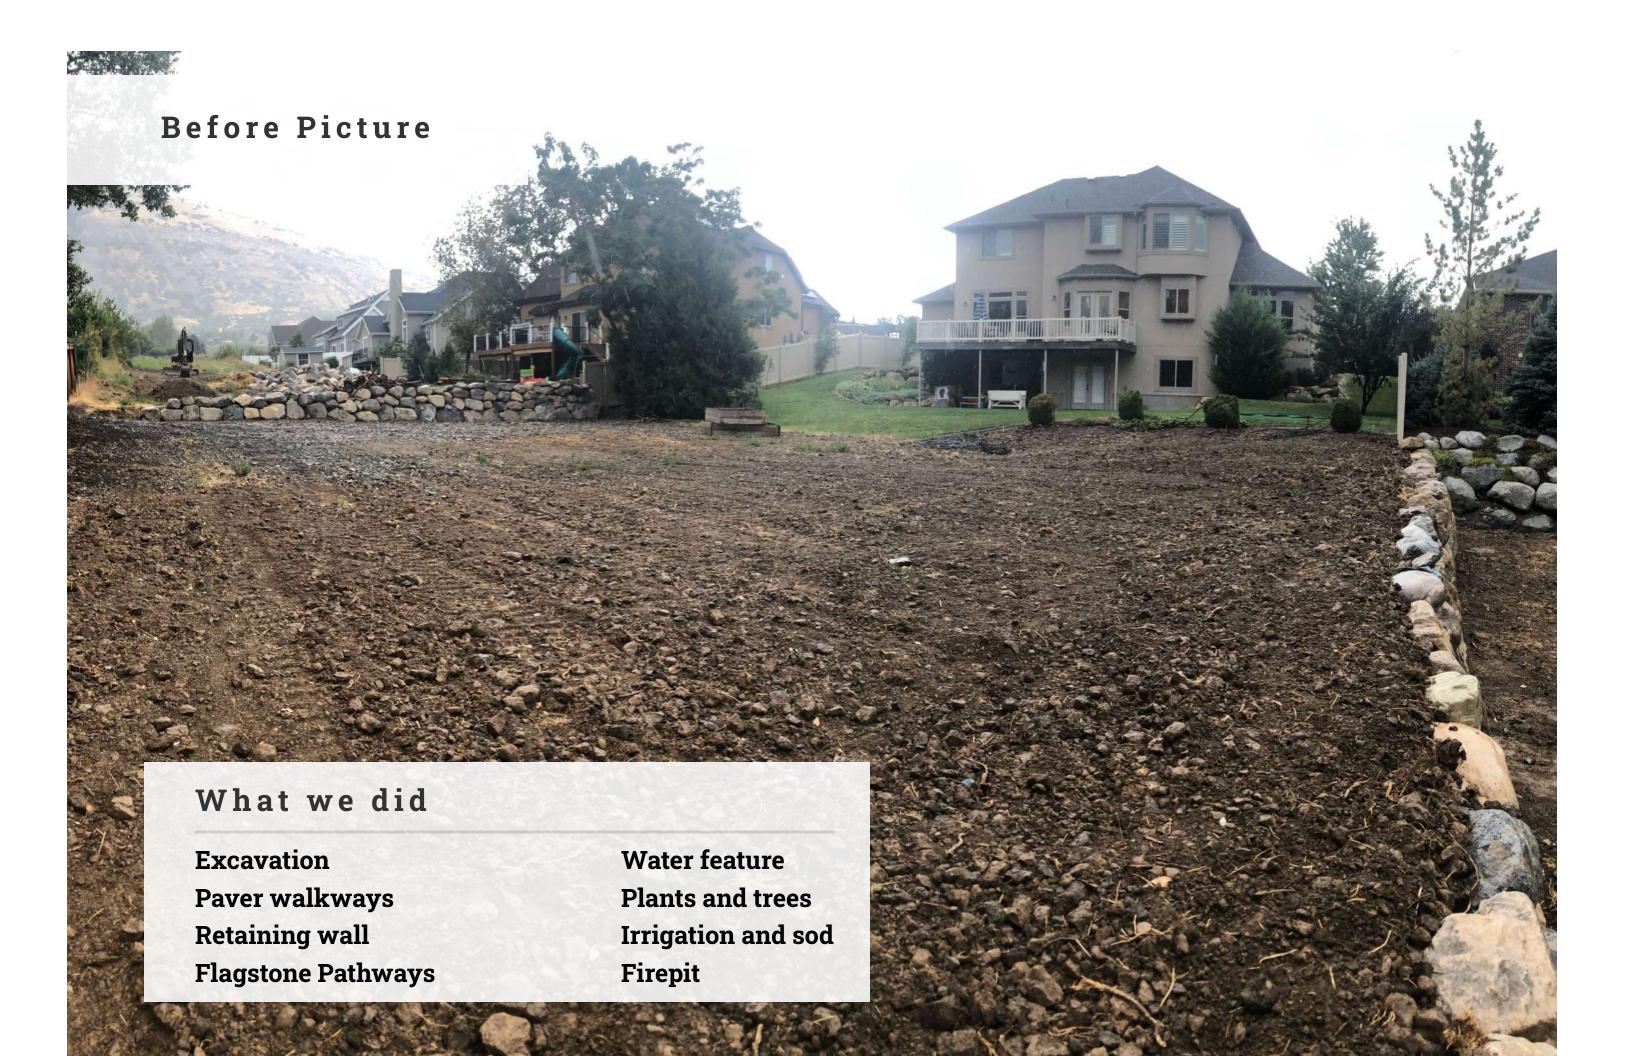

#### **EXCAVATION**

- Concrete prep work
- Add on an addition to current home
- Put in an inground trampoline
- Grading
- Put in a walkout
- Install window well

## IRRIGATION AND SOD STEEL EDGING AND CURBING

- Full irrigation install
- Installation of sod
- Steel edging
- Concrete curbing

## FLAGSTONE PATHWAYS, FIRE PITS, AND WATER FEATURES

## What we can do

- Flagstone Pathways
  - Flagstone Pads
  - Flagstone steps
    - Firepits
  - Water Features