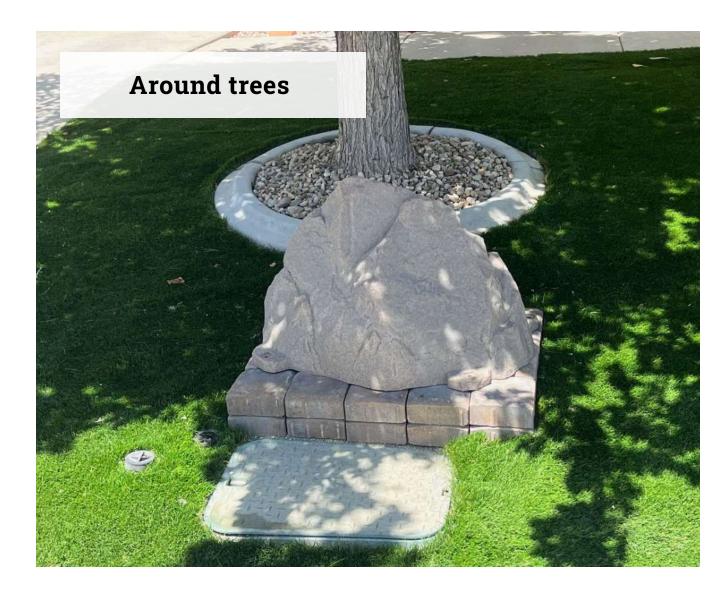

### **ARTIFICIAL GRASS**

- Backyard
- Front yard
- Putting Green
- Around trees and tramps