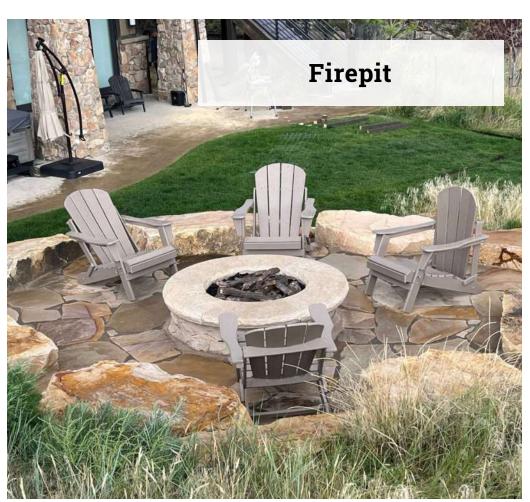

## FLAGSTONE PATHWAYS, FIRE PITS, AND WATER FEATURES

## What we can do

- Flagstone Pathways
  - Flagstone Pads
  - Flagstone steps
    - Firepits
  - Water Features