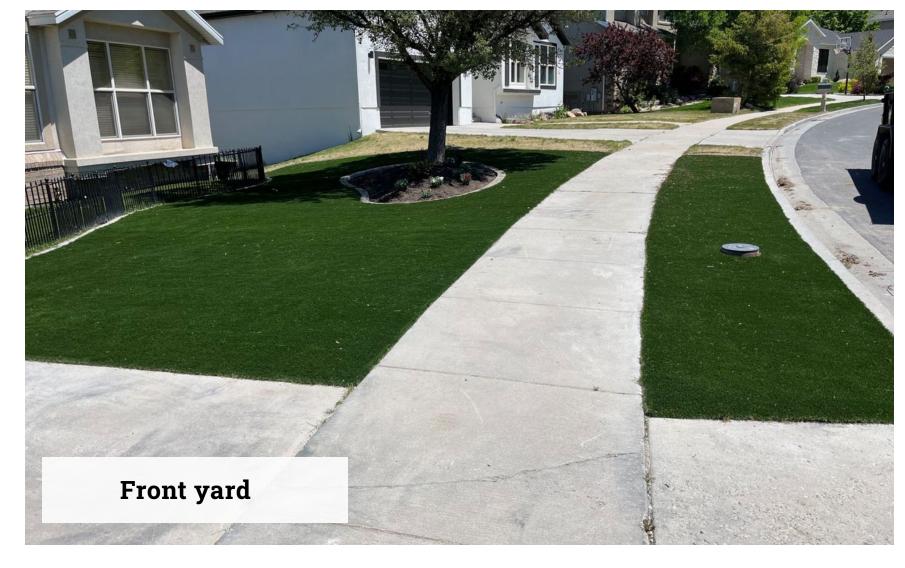

### **ARTIFICIAL GRASS**

- Backyard
- Front yard
- Putting Green
- Around trees and tramps