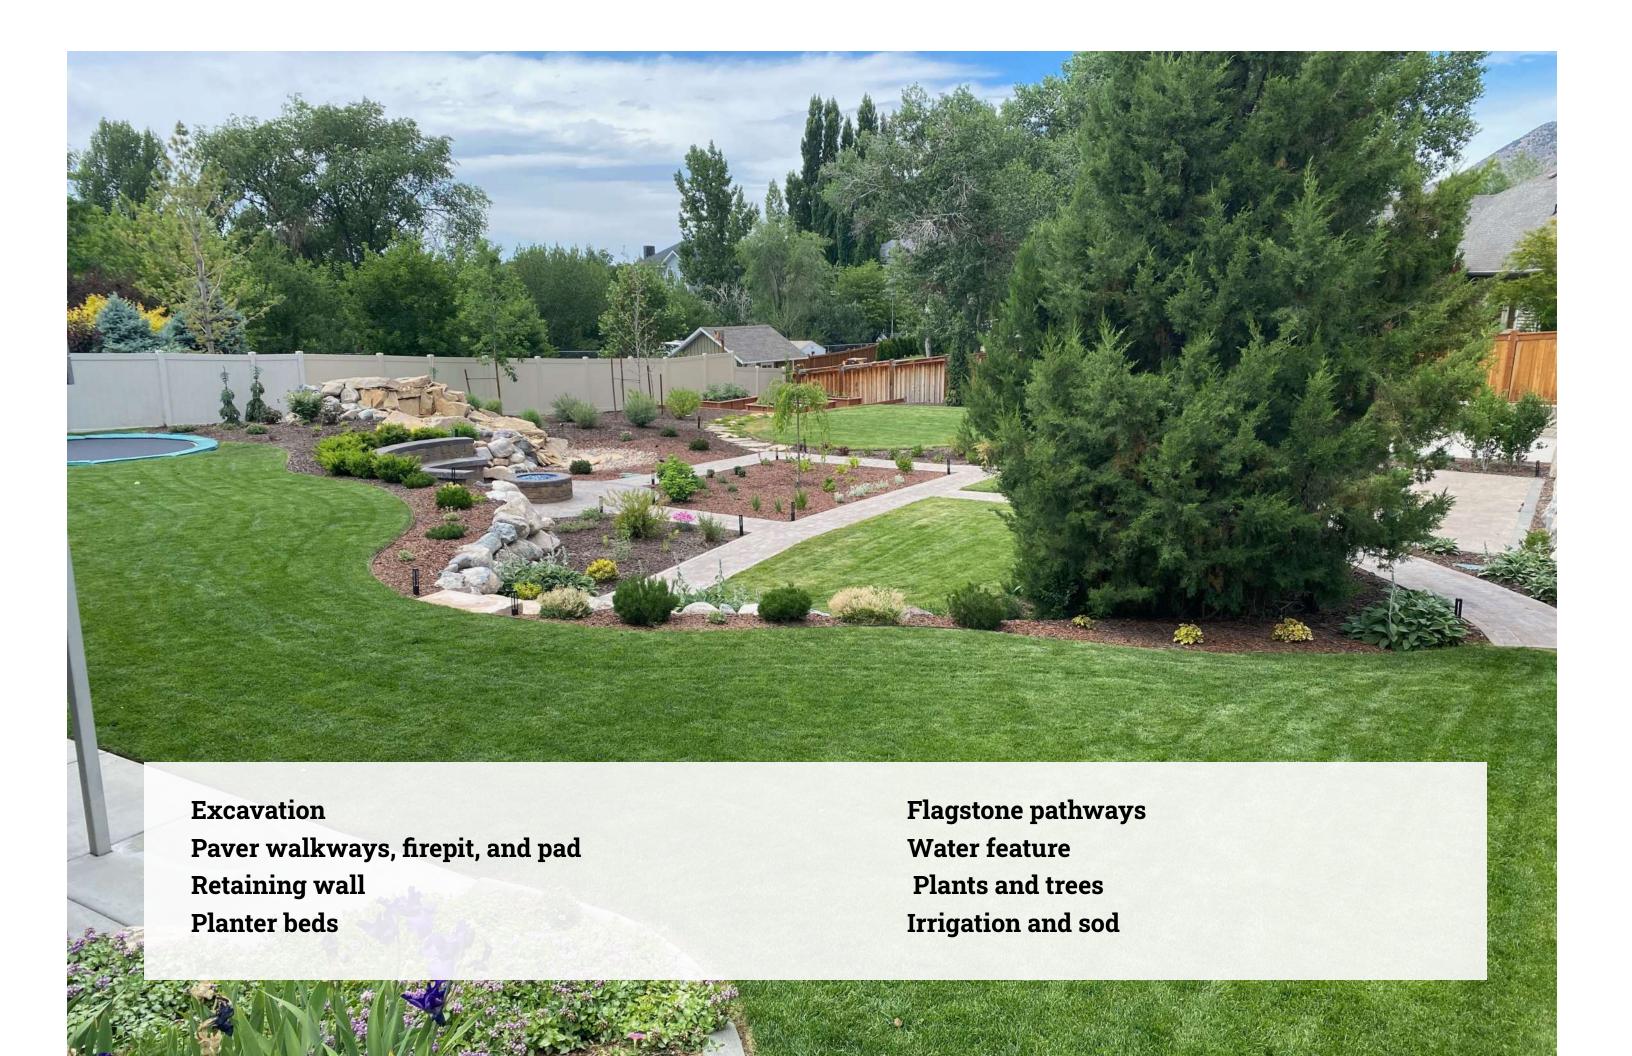

#### **EXCAVATION**

- Concrete prep work
- Add on an addition to current home
- Put in an inground trampoline
- Grading
- Put in a walkout
- Install window well

## **CONCRETE**

## FLAGSTONE PATHWAYS, FIRE PITS, AND WATER FEATURES

## What we can do

- Flagstone Pathways
  - Flagstone Pads
  - Flagstone steps
    - Firepits
  - Water Features