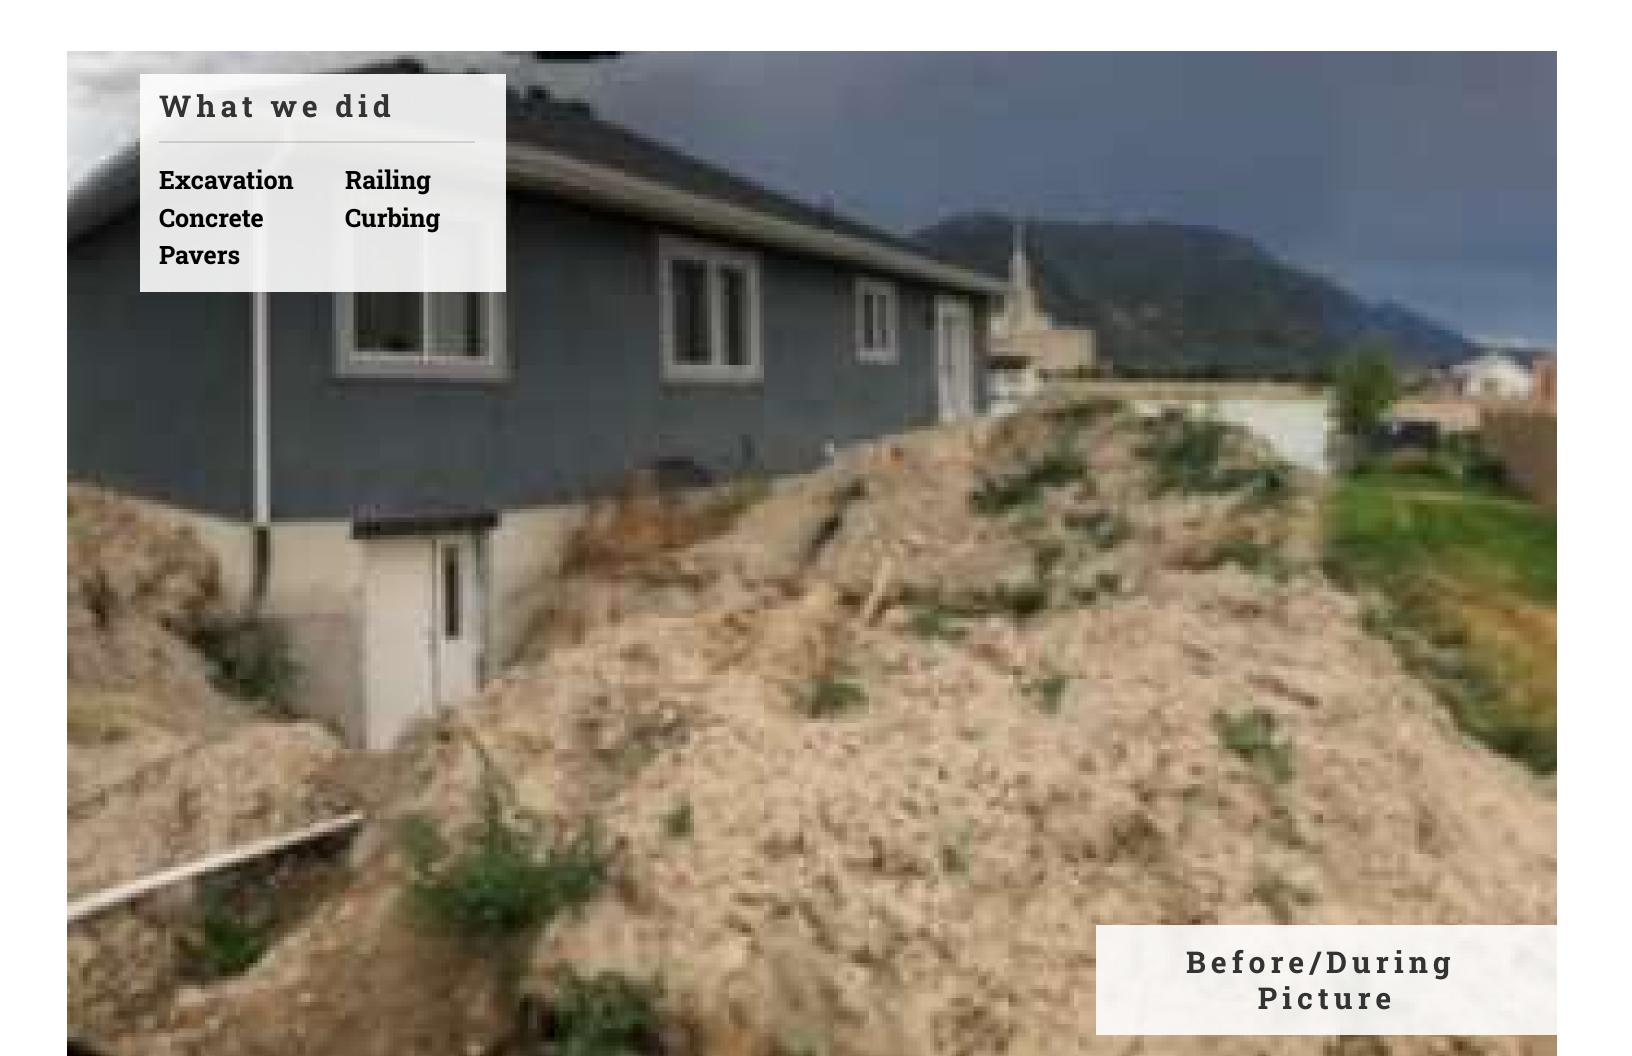

#### **EXCAVATION**

- Concrete prep work
- Add on an addition to current home
- Put in an inground trampoline
- Grading
- Put in a walkout
- Install window well