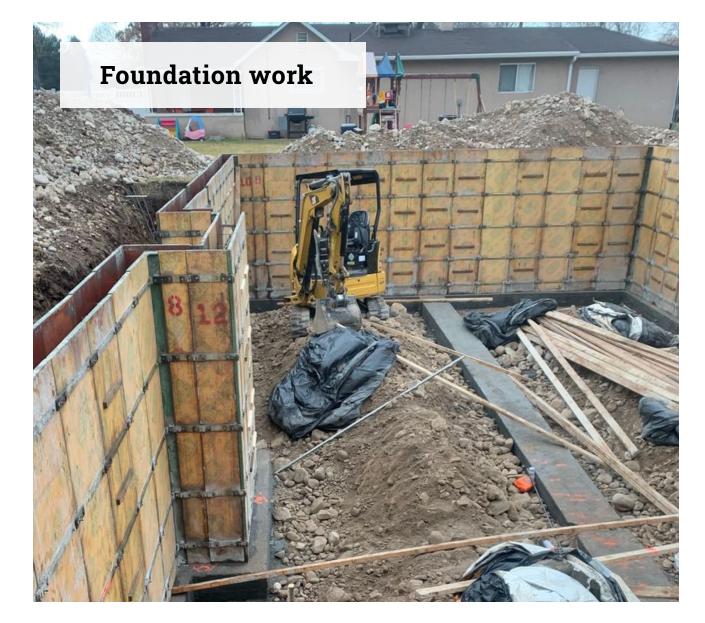

#### **EXCAVATION**

- Concrete prep work
- Add on an addition to current home
- Put in an inground trampoline
- Grading
- Put in a walkout
- Install window well