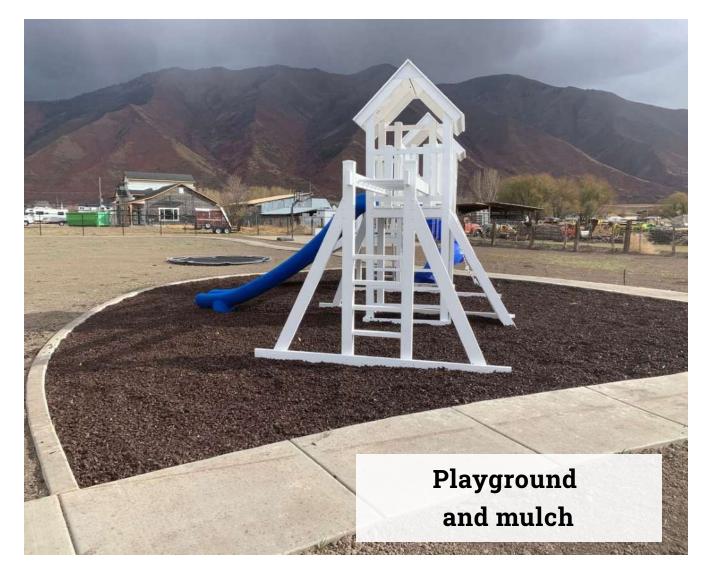

## IRRIGATION AND SOD STEEL EDGING AND CURBING

- Full irrigation install
- Installation of sod
- Steel edging
- Concrete curbing