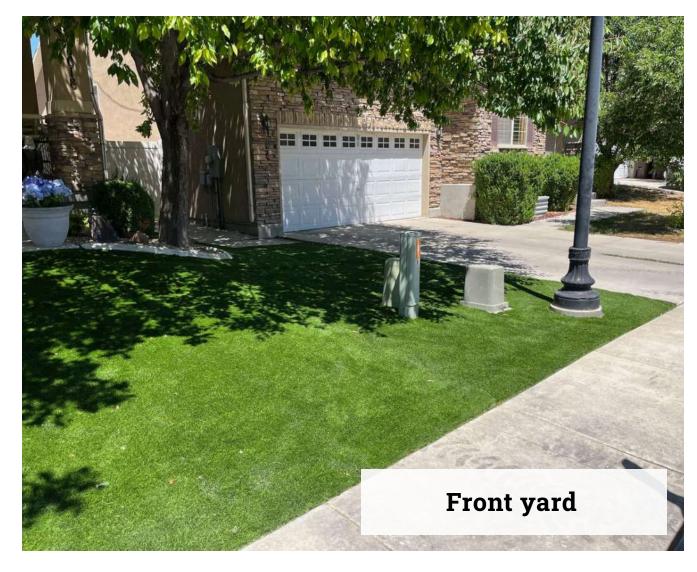

### **ARTIFICIAL GRASS**

- Backyard
- Front yard
- Putting Green
- Around trees and tramps