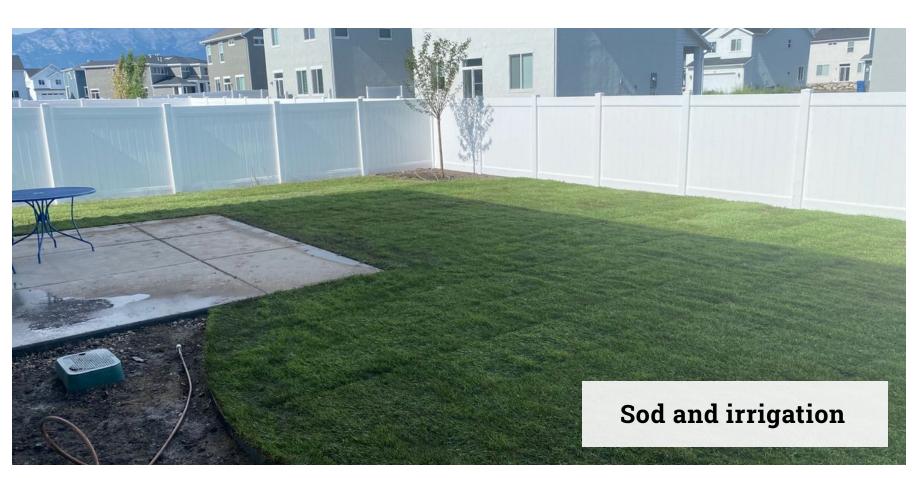

## IRRIGATION AND SOD STEEL EDGING AND CURBING

- Full irrigation install
- Installation of sod
- Steel edging
- Concrete curbing