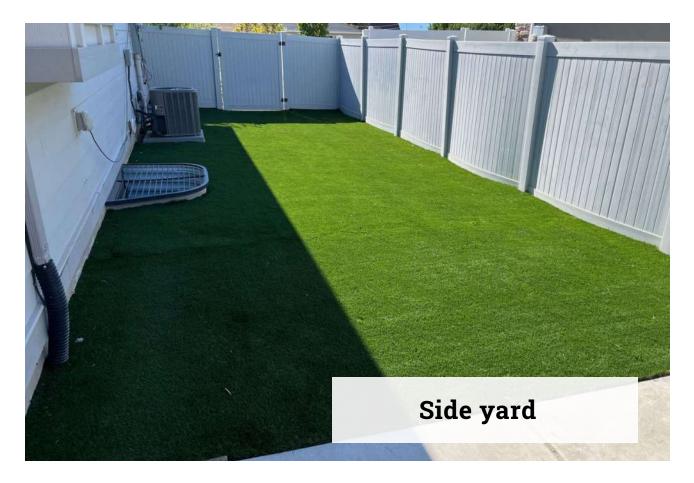

### **ARTIFICIAL GRASS**

- Backyard
- Front yard
- Putting Green
- Around trees and tramps