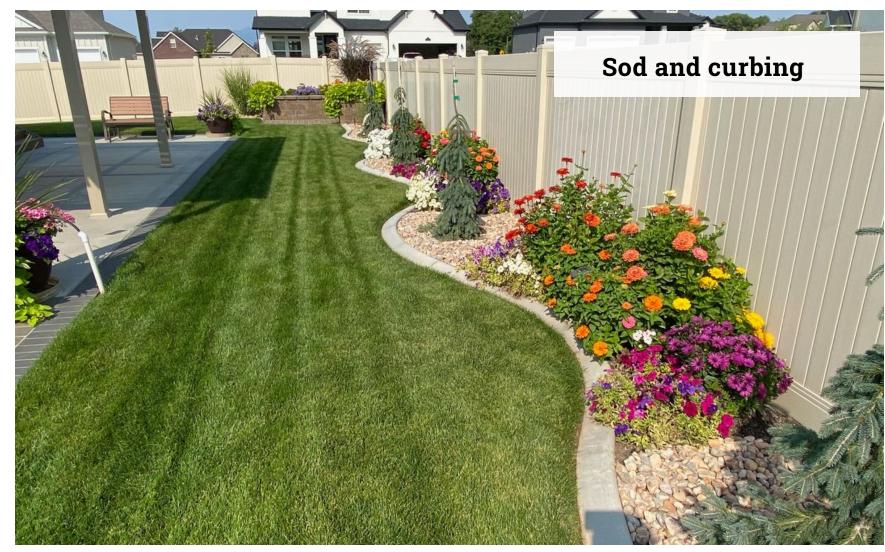

## IRRIGATION AND SOD STEEL EDGING AND CURBING

- Full irrigation install
- Installation of sod
- Steel edging
- Concrete curbing