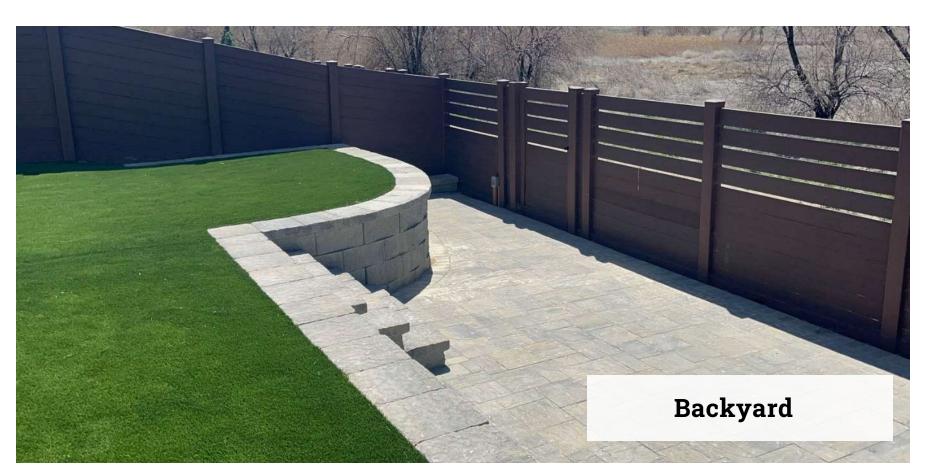

### **ARTIFICIAL GRASS**

- Backyard
- Front yard
- Putting Green
- Around trees and tramps