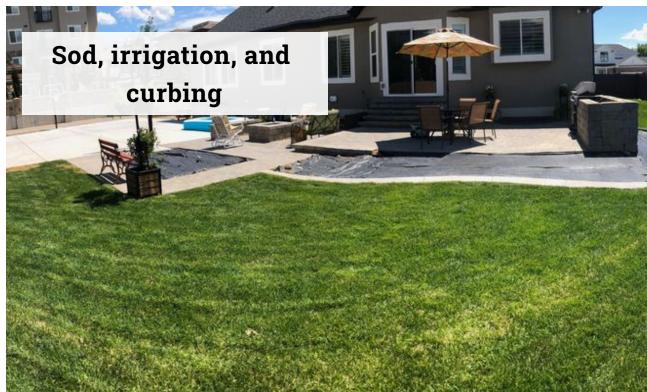

## IRRIGATION AND SOD STEEL EDGING AND CURBING

- Full irrigation install
- Installation of sod
- Steel edging
- Concrete curbing