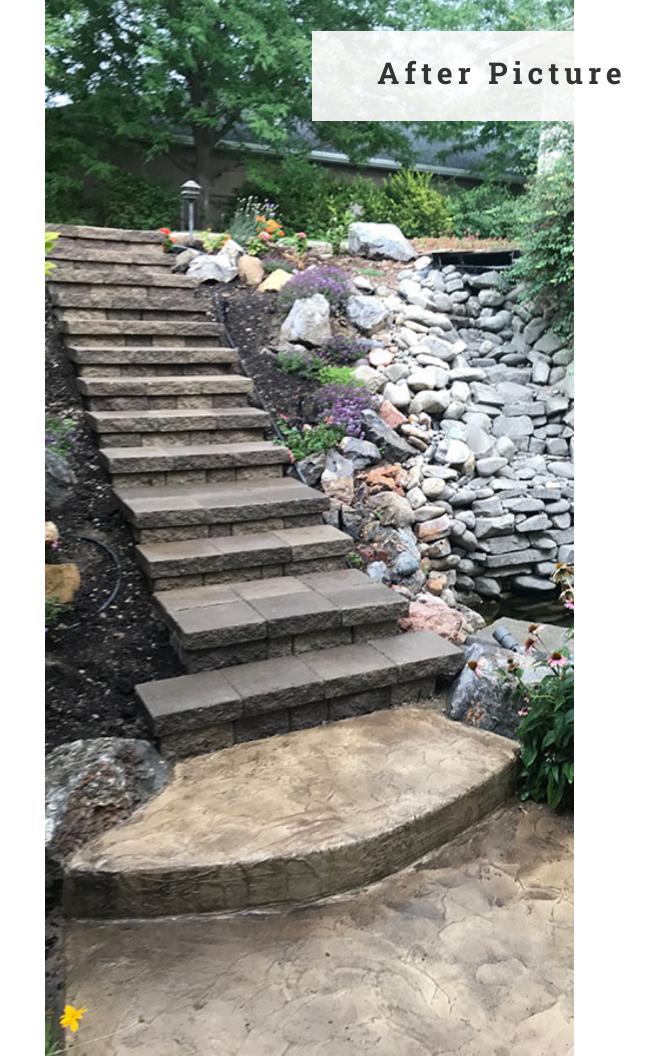

## **PAVERS**

- Paver patios
- Paver pathways
  - Paver steps
  - Paver fire pits
    - Paver bbq's
- Paver benches