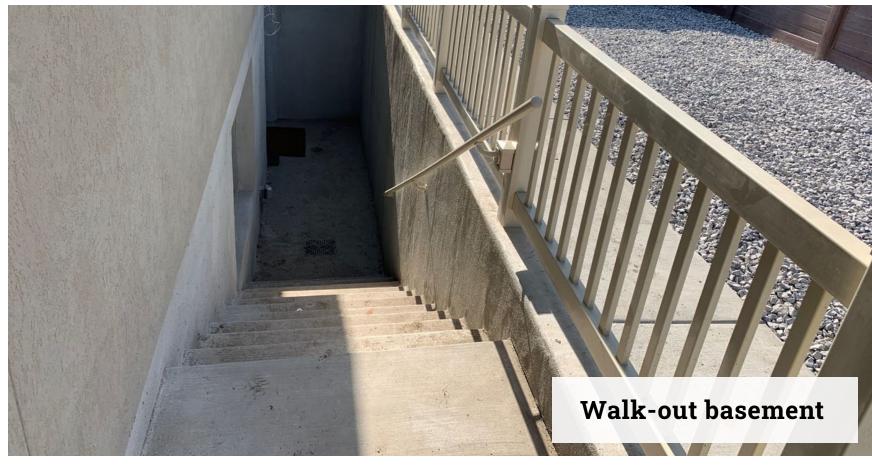

#### **EXCAVATION**

- Concrete prep work
- Add on an addition to current home
- Put in an inground trampoline
- Grading
- Put in a walkout
- Install window well