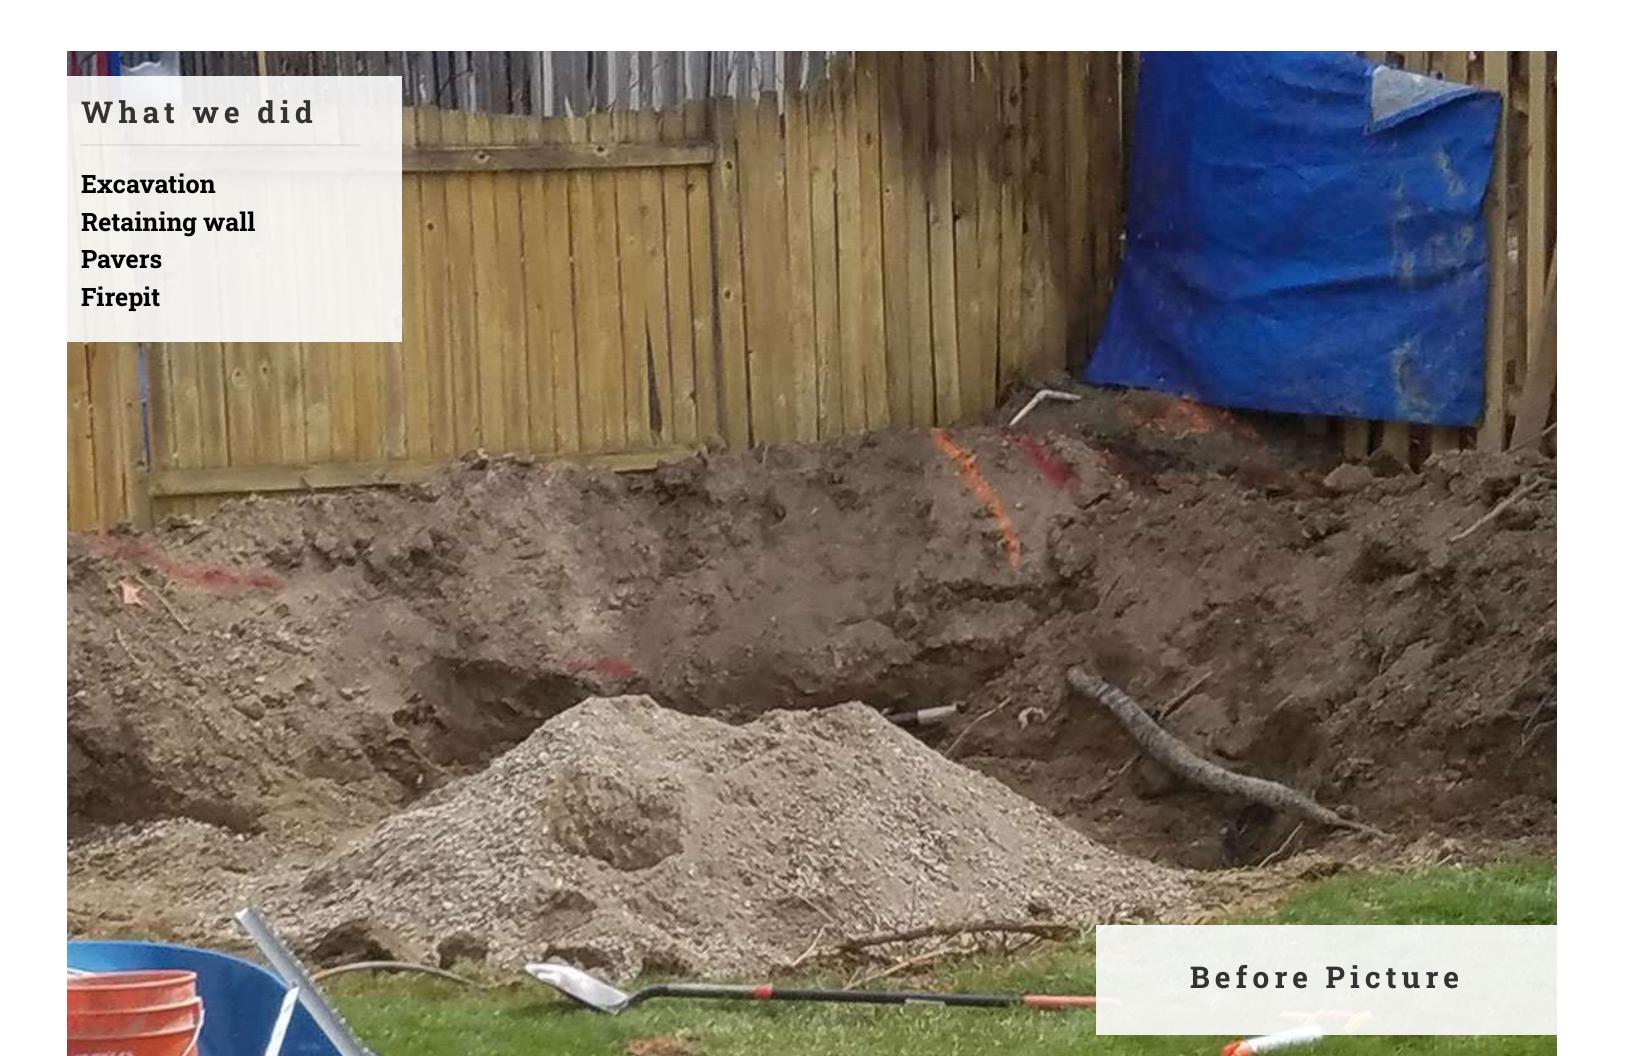

#### **EXCAVATION**

- Concrete prep work
- Add on an addition to current home
- Put in an inground trampoline
- Grading
- Put in a walkout
- Install window well

## **PAVERS**

- Paver patios
- Paver pathways
  - Paver steps
  - Paver fire pits
    - Paver bbq's
- Paver benches

### **RETAINING WALLS**

- Rock retaining walls
- Paver retaining walls

## FLAGSTONE PATHWAYS, FIRE PITS, AND WATER FEATURES

## What we can do

- Flagstone Pathways
  - Flagstone Pads
  - Flagstone steps
    - Firepits
  - Water Features