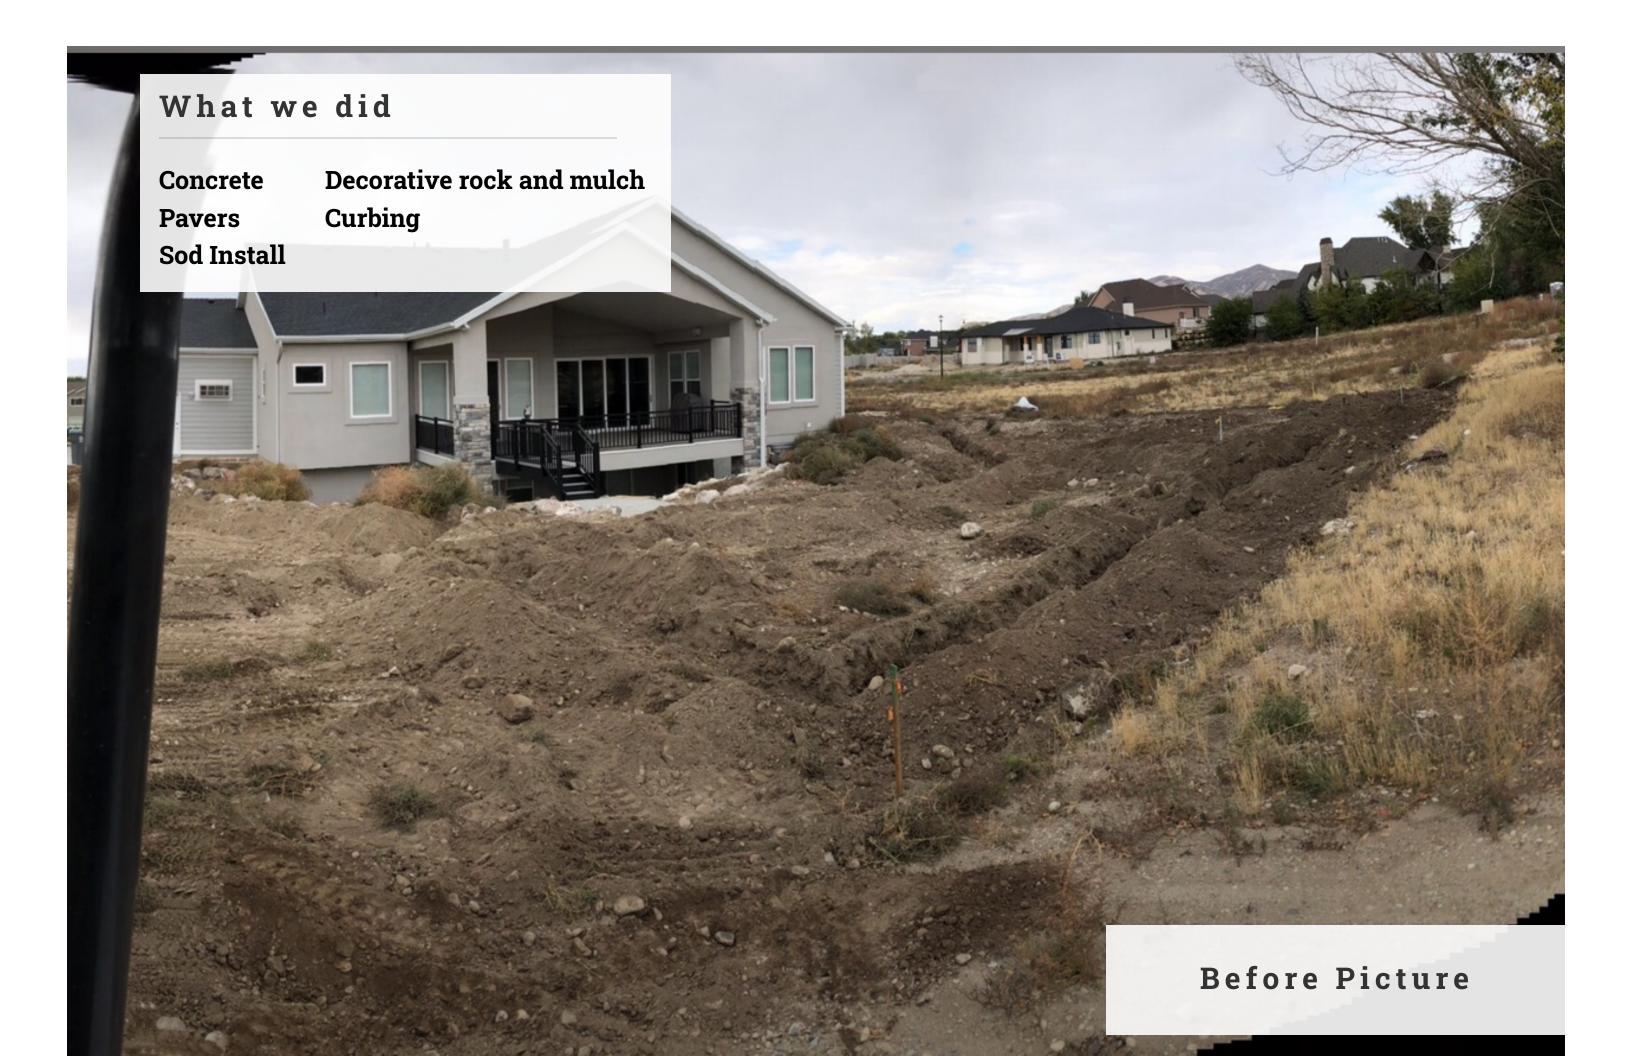

## IRRIGATION AND SOD STEEL EDGING AND CURBING

- Full irrigation install
- Installation of sod
- Steel edging
- Concrete curbing