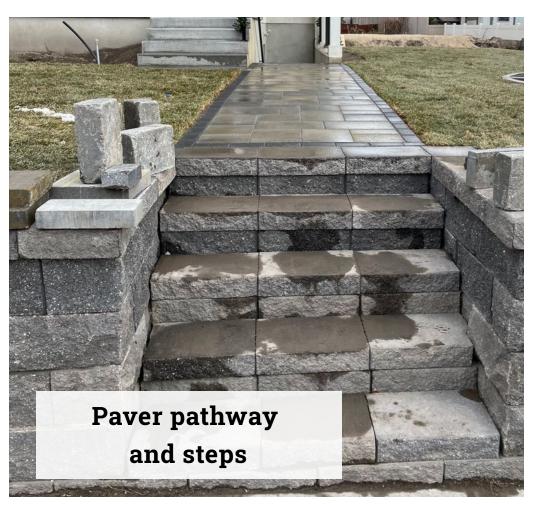

## **PAVERS**

- Paver patios
- Paver pathways
  - Paver steps
  - Paver fire pits
    - Paver bbq's
- Paver benches