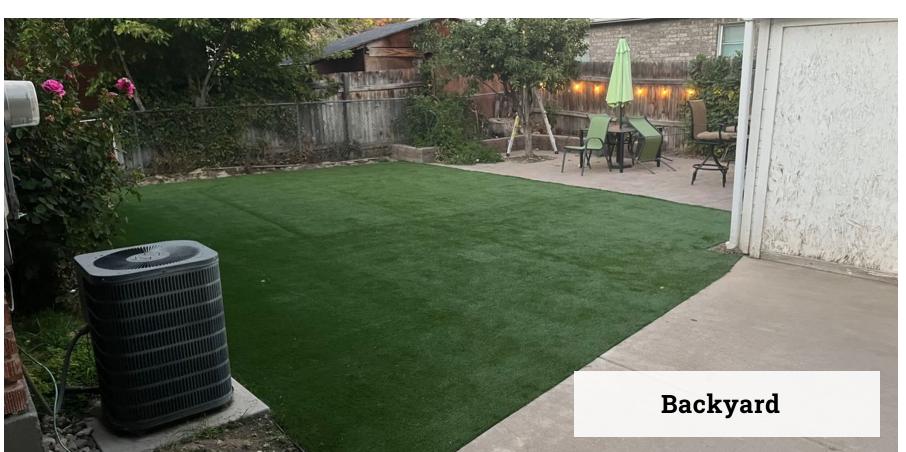

### **ARTIFICIAL GRASS**

- Backyard
- Front yard
- Putting Green
- Around trees and tramps