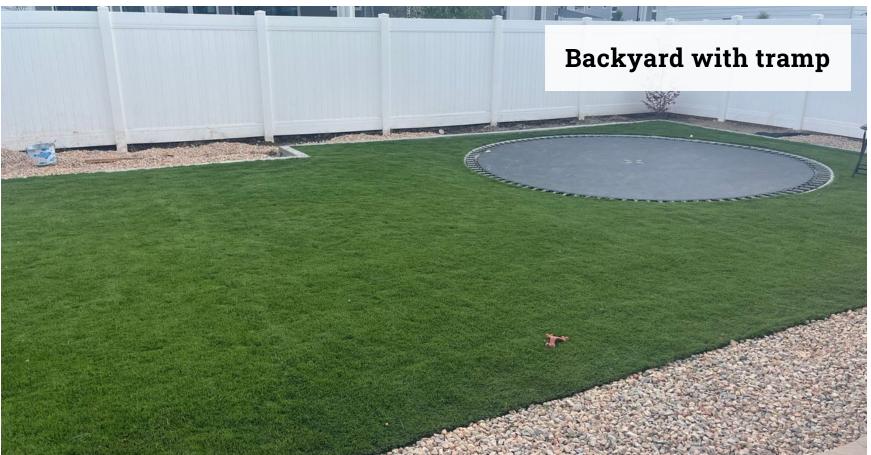

### **ARTIFICIAL GRASS**

- Backyard
- Front yard
- Putting Green
- Around trees and tramps