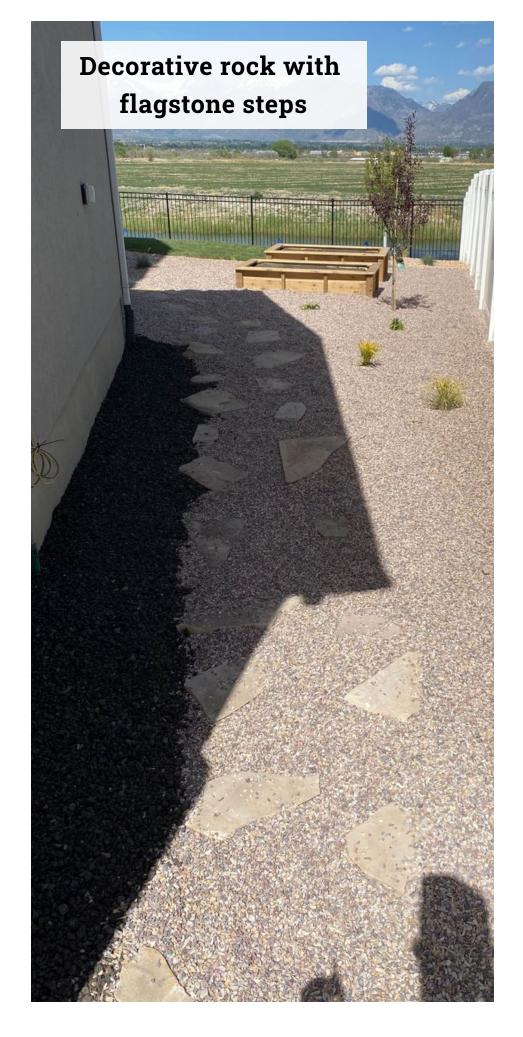

## FLAGSTONE PATHWAYS, FIRE PITS, AND WATER FEATURES

## What we can do

- Flagstone Pathways
  - Flagstone Pads
  - Flagstone steps
    - Firepits
  - Water Features