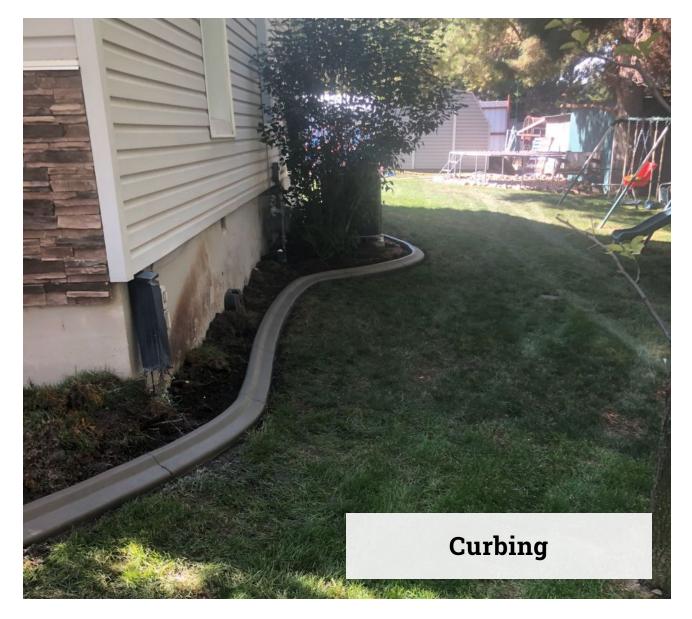

## IRRIGATION AND SOD STEEL EDGING AND CURBING

- Full irrigation install
- Installation of sod
- Steel edging
- Concrete curbing