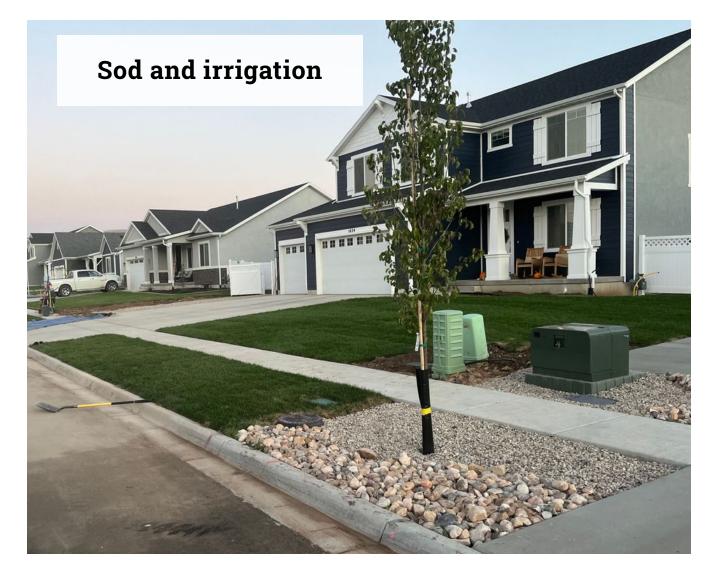

## IRRIGATION AND SOD STEEL EDGING AND CURBING

- Full irrigation install
- Installation of sod
- Steel edging
- Concrete curbing