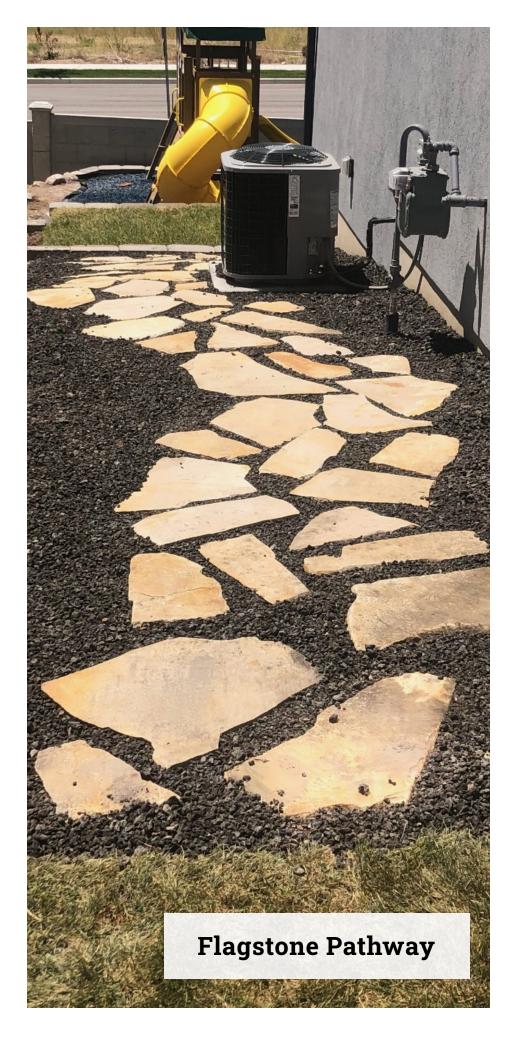

## FLAGSTONE PATHWAYS, FIRE PITS, AND WATER FEATURES

## What we can do

- Flagstone Pathways
  - Flagstone Pads
  - Flagstone steps
    - Firepits
  - Water Features