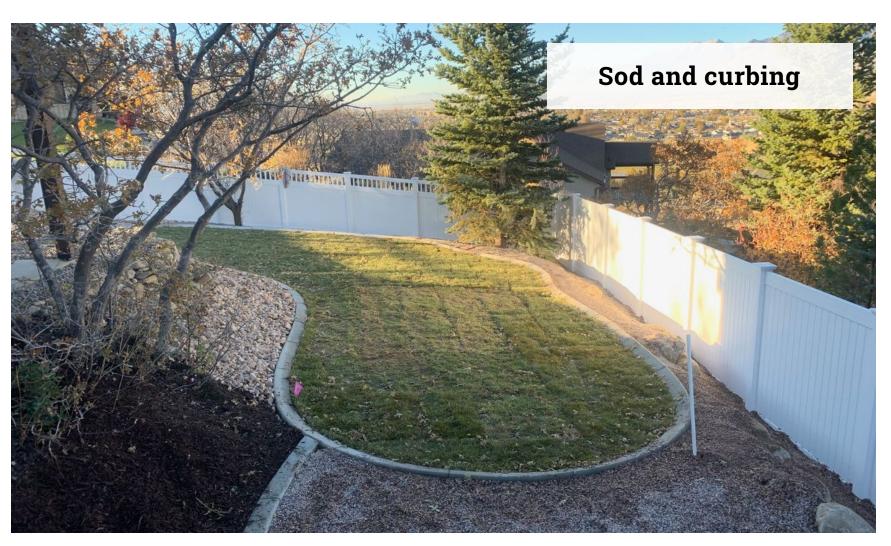

## IRRIGATION AND SOD STEEL EDGING AND CURBING

- Full irrigation install
- Installation of sod
- Steel edging
- Concrete curbing