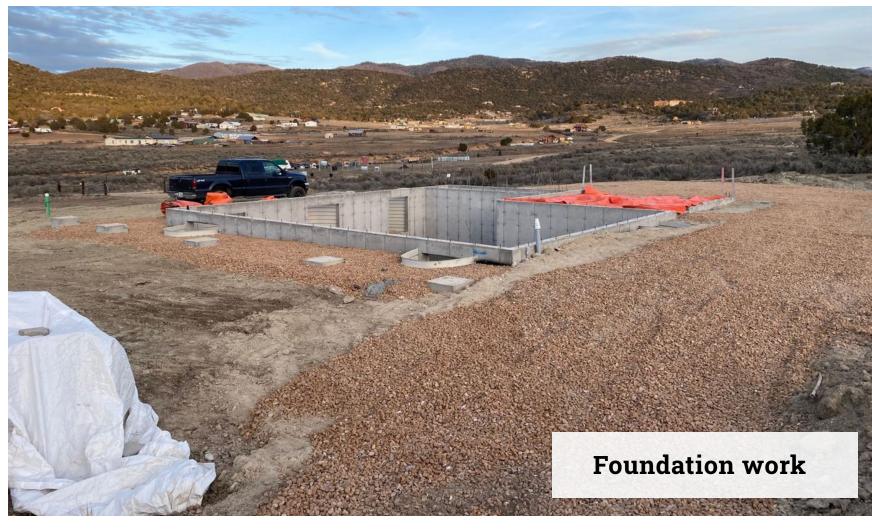

#### **EXCAVATION**

- Concrete prep work
- Add on an addition to current home
- Put in an inground trampoline
- Grading
- Put in a walkout
- Install window well