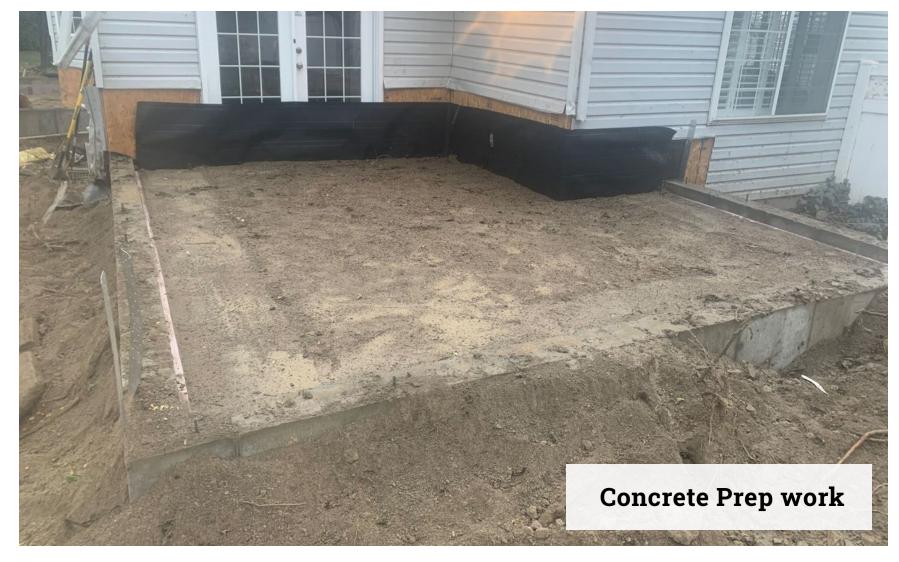

#### **EXCAVATION**

- Concrete prep work
- Add on an addition to current home
- Put in an inground trampoline
- Grading
- Put in a walkout
- Install window well