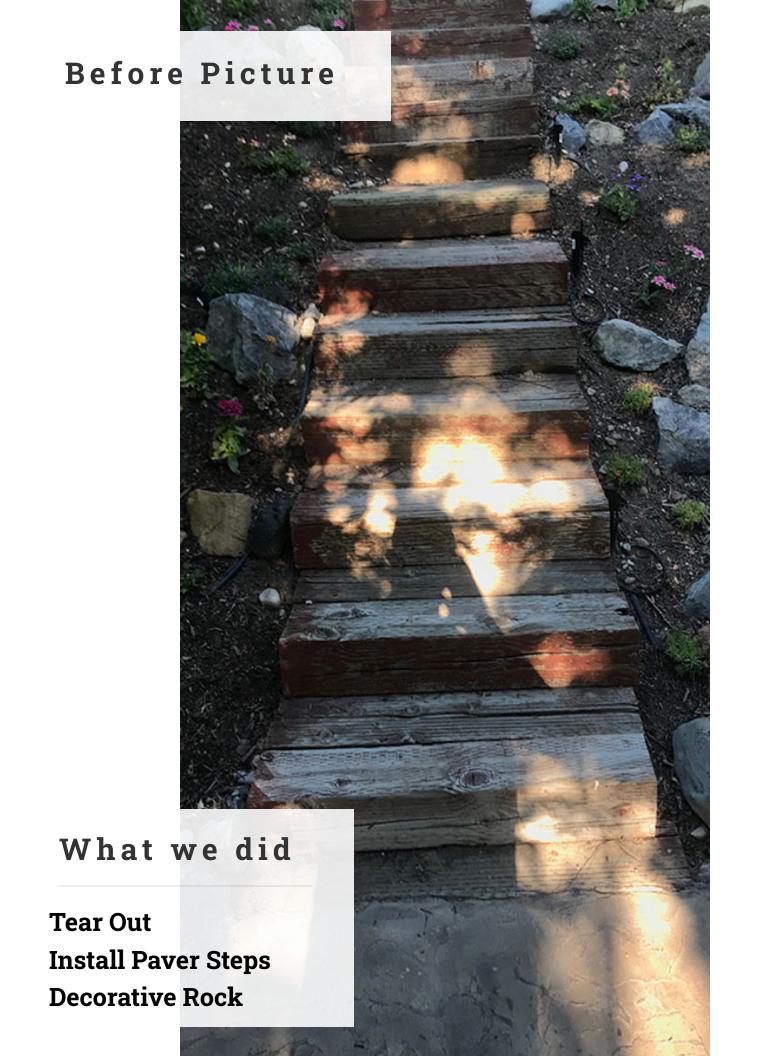

## **PAVERS**

- Paver patios
- Paver pathways
  - Paver steps
  - Paver fire pits
    - Paver bbq's
- Paver benches