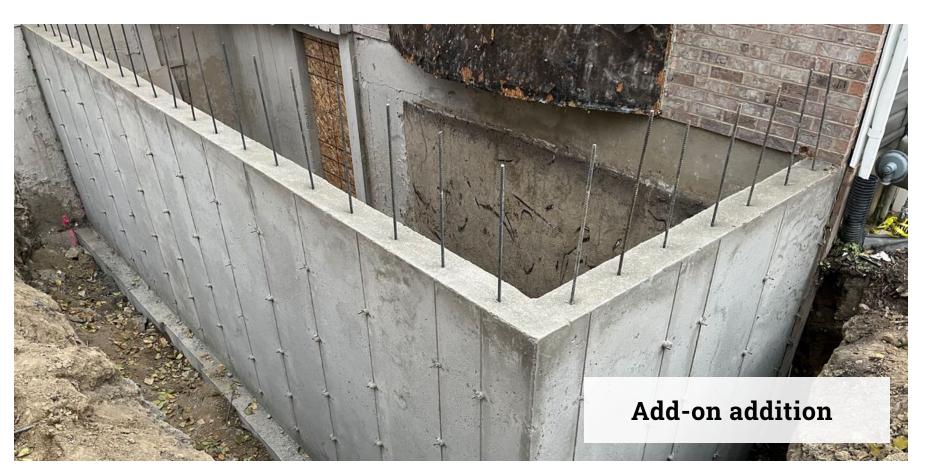

#### **EXCAVATION**

- Concrete prep work
- Add on an addition to current home
- Put in an inground trampoline
- Grading
- Put in a walkout
- Install window well