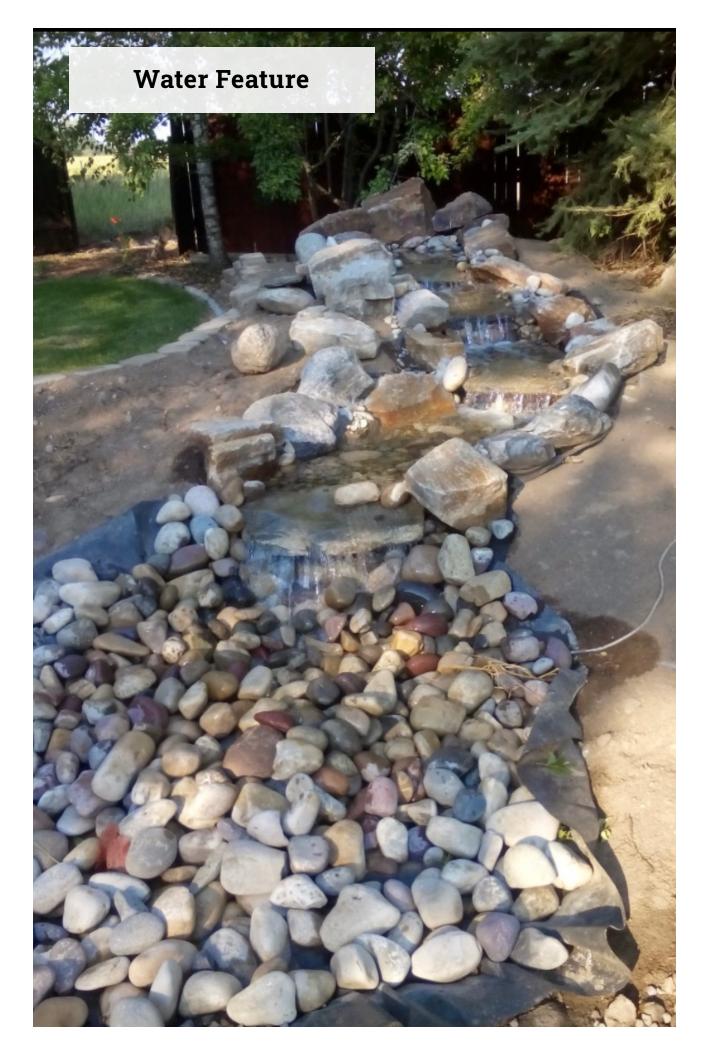

## FLAGSTONE PATHWAYS, FIRE PITS, AND WATER FEATURES

## What we can do

- Flagstone Pathways
  - Flagstone Pads
  - Flagstone steps
    - Firepits
  - Water Features